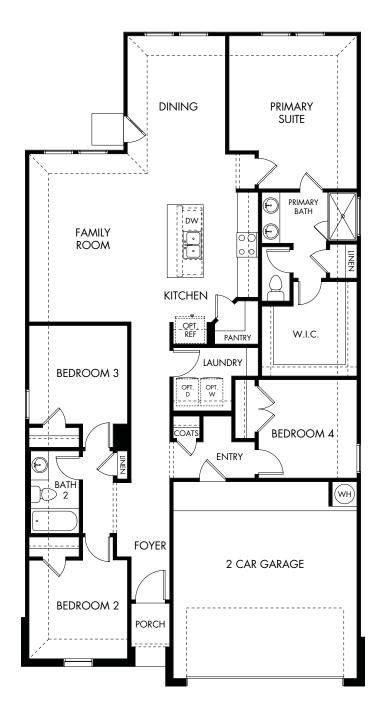

Lark Canyon | The Callaghan | Plan 830 Approx. 1,738 sq. ft. | 4 Bed | 2 Bath | 2 Car Garage | 1 Story

Any floorplan and/or elevation rendering is an artist's conceptual rendering intended to provide a general overview, but any such rendering does not constitute actual plans and specifications for any home. Renderings and pictures are representative and may depict floorplans, elevations, options, upgrades, landscaping, and other features and amenities that are not included as part of all homes and/or may not be available for all lots and/or in all communities. Renderings may not be drawn to scale. Square footages and dimensions are approximate and may vary in construction and depending on the standard of measurement used, engineering and municipal requirements, or other site-specific conditions. Homes may be constructed with a floorplan that is the reverse of the floorplan rendering. Plans are copyrighted and/or otherwise subject to intellectual property rights of Meritage and/or others and cannot be reproduced or copied without Meritage's prior written consent. Plans and specifications, home features, and community information are subject to change, and homes to prior sale, at any time without notice or obligation. Pictures and other promotional materials are representative and may depict or contain floor plans, square footages, elevations, options, upgrades, landscaping, pool/spa, furnishings, appliances, and designer/decorator features and amenities that are not included as part of the home and/or may not be available in all communities. Not an offer or solicitation to sell real property, Offers to sell real property may only be made and accepted at the sales center for individual Meritage Homes Corporation. ©2022 Meritage Homes Corporation, All rights reserved.