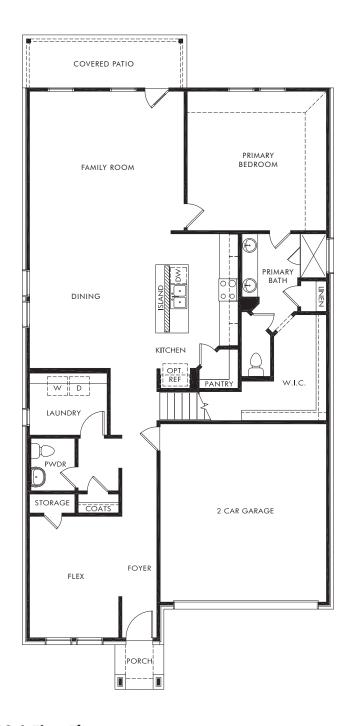

## The Reynolds | Plan L890 | First Floor Approx. 2,887 sq. ft. | 4 Bed | 2.5 Bath | 2 Car Garage | 2 Story

REV 12/20 DFW L890

Any floorplan and/or elevation rendering is an artist's conceptual rendering intended to provide a general overview, but any such rendering does not constitute actual plans and specifications for any home. Renderings and pictures are representative and may depict floorplans, elevations, options, upgrades, landscaping, and other features and amenities that are not included as part of all homes and/or may not be available for all lots and/or in all communities. Renderings may not be drawn to scale. Square footages and dimensions are approximate and may vary in construction and depending on the standard of measurement used, engineering and municipal requirements, or other site-specific conditions. Homes may be constructed with a floorplan that is the reverse of the floorplan rendering. Plans are copyrighted and/or otherwise subject to intellectual property rights of Meritage and/or others and cannot be reproduced or copied without Meritage's prior written consent. Plans and specifications, home features, and community information are subject to change, and homes to prior sale, at any time without notice or obligation. Pictures and other promotional materials are representative and may depict or contain floor plans, square footages, elevations, options, upgrades, landscaping, pool/spa, furnishings, appliances, and designer/decorator features and amenities that are not included as part of the home and/or may not be available in all communities. Not an offer or solicitation to sell real property, Offers to sell real property may only be made and an accepted at the sales center for individual Meritage Homes Corporation. © 2021 Meritage Homes Corporation, All rights reserved.