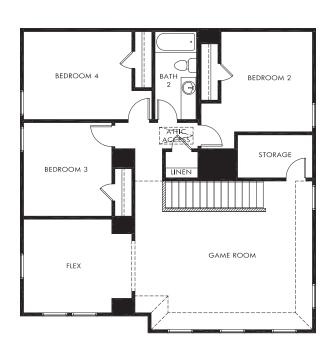

## The Reynolds | Plan L890 | Second Floor Approx. 2,887 sq. ft. | 4 Bed | 2.5 Bath | 2 Car Garage | 2 Story

Any floorplan and/or elevation rendering is an artist's conceptual rendering intended to provide a general overview, but any such rendering does not constitute actual plans and specifications for any home. Renderings and pictures are representative and may depict floorplans, elevations, options, upgrades, landscaping, and other features and amenities that are not included as part of all homes and/or may not be available for all lots and/or in all communities. Renderings may not be drawn to scale. Square footages and dimensions are approximate and may vary in construction and depending on the standard of measurement used, engineering and municipal requirements, or other site-specific conditions. Homes may be constructed with a floorplan that is the reverse of the floorplan rendering. Plans are copyrighted and/or otherwise subject to intellectual property rights of Meritage and/or others and cannot be reproduced or copied without Meritage's prior written consent. Plans and specifications, home features, and community information are subject to change, and homes to prior sale, at any time without notice or obligation. Pictures and other promotional materials are representative and may depict or contain floor plans, square footages, elevations, options, upgrades, landscaping, pool/spa, furnishings, appliances, and designer/decorator features and amenities that are not included as part of the home and/or may not be available in all communities. Not an offer or solicitation to sell real property, Offers to sell real property may only be made and as landscaping, and landscaping, and Life. Built. Better.® are registered trademarks of Meritage Homes Corporation. © 2021 All rights reserved.