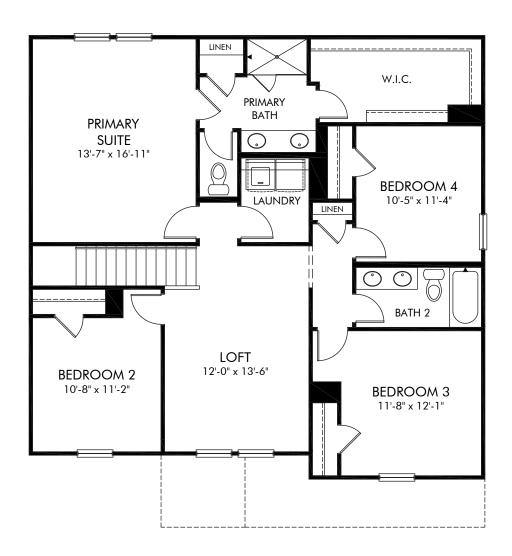

Oakwood | Brentwood/Plan 447 | Second Floor Approx. 2,368 sq. ft. | 4 Bed | 2.5 Bath | 2 Car Garage | 2 Story

Any floorplan and/or elevation rendering is an artist's conceptual rendering intended to provide a general overview, but any such rendering does not constitute actual plans and specifications for any home. Renderings and pictures are representative and may depict floorplans, elevations, options, upgrades, landscaping, and other features and amenities that are not included as part of all homes and/or may not be available for all lots and/or in all communities. Renderings may not be drawn to scales. Square footalages and dimensions are approximate and may vary in construction and depending on the standard of measurement used, engineering and meninicipal requirements, or other site-specific conditions. Homes may be constructed with its the reverse of the floorplan rendering. Plans are copyrighted and/or otherwise subject to intellectual property rights of Meritage and/or others and cannot be reproduced or copied without Meritage's prior written consent. Plans and specifications, home features, and community information are subject to change, and homes to prior sale, at any time without notice or obligation. Pictures and other promotional materials are representative and may depict or contain floor plans, square footages, elevations, options, upgrades, landscaping, pool/spa, furnishings, appliances, and designer/decorator features and amenities that are not included as part of the home and/or may not be available in all communities. See sales associate for details. Meritage Homes Corporation. ©2024 Meritage Homes Corporation. All rights reserved.