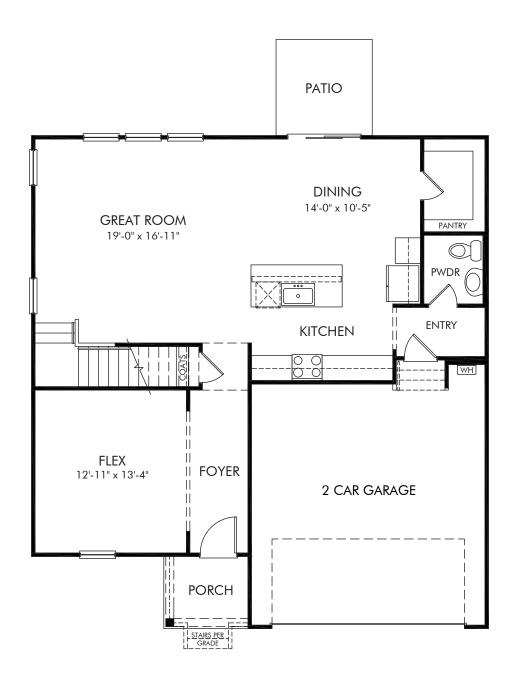

Oakwood | Brentwood/Plan 447 | First Floor Approx. 2,368 sq. ft. | 4 Bed | 2.5 Bath | 2 Car Garage | 2 Story

Any floorplan and/or elevation rendering is an artist's conceptual rendering intended to provide a general overview, but any such rendering does not constitute actual plans and specifications for any home. Renderings and pictures are representative and may depict floorplans, elevations, options, upgrades, landscaping, and other features and amenities that are not included as part of all homes and/or may not be available for all lots and/or in all communities. Renderings may not be drawn to scale. Square footalges and dimensions are approximate and may vary in construction and depending on the standard of measurement used, engineering and municipal requirements, or other site-specific conditions. Homes may be constructed with a floorplan that is the reverse of the floorplan rendering. Plans are copyrighted and/or otherwise subject to intellectual property rights of Meritage and/or others and cannot be reproduced or copied without Meritage's prior written consent. Plans and specifications, home features, and community information are subject to change, and homes to prior sale, at any time without notice or obligation. Pictures and other promotional materials are representative and may depict or contain floor plans, square footages, elevations, options, upgrades, landscaping, pool/spa, furnishings, appliances, and designer/decorator features and amenities that are not included as part of the home and/or may not be available in all communities. Not an offer or solicitation to sell real property. Offers to sell real property may only be made and accepted at the sales canter for individual Meritage Homes Corporation. ©2024 Meritage Homes Corporation, All rights reserved.