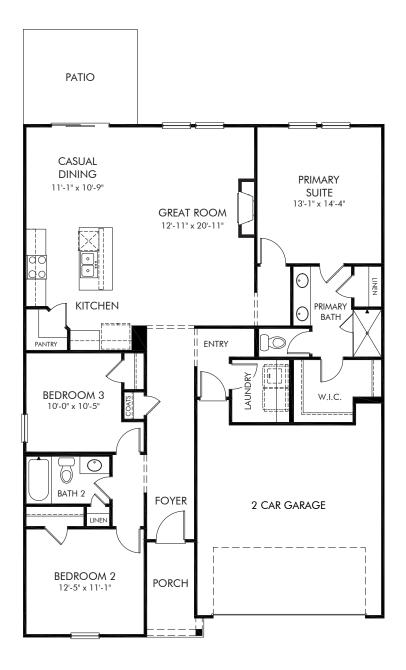

## Vickery Station | Buchanan/Plan 441 Approx. 1,542 sq. ft. | 3 Bed | 2 Bath | 2 Car Garage | 1 Story

REV 04/2020

Any floorplan and/or elevation rendering is an artist's conceptual rendering intended to provide a general overview, but any such rendering does not constitute actual plans and specifications for any home. Renderings and pictures are representative and may depict floorplans, elevations, options, upgrades, landscaping, and other features and amenities that are not included as part of all homes and/or may not be available for all lots and/or in all communities. Renderings may not be drawn to scale. Square footalgase and dimensions are approximate and may vary in construction and depending on the standard of measurement used, engineering and menicipal requirements, or other site-specific conditions. Homes may be constructed with a floorplan transferring the footage and/or otherwise subject to intellectual property rights of Meritage and/or others and cannot be reproduced or copied without Meritage's prior written consent. Plans and specifications, home features, and community information are subject to change, and homes to prior sale, at any time without notice or obligation. Pictures and other promotional materials are representative and may depict or contain floor plans, square footages, elevations, options, upgrades, landscaping, pool/spa, furnishings, appliances, and designer/decorator features and amenities that are not included as part of the home and/or may not be available in all communities. Benefit and the property may only be made and accepted at the sales center for individual Meritage Homes Corporation. ©2022 Meritage Homes Corporation. All rights reserved.