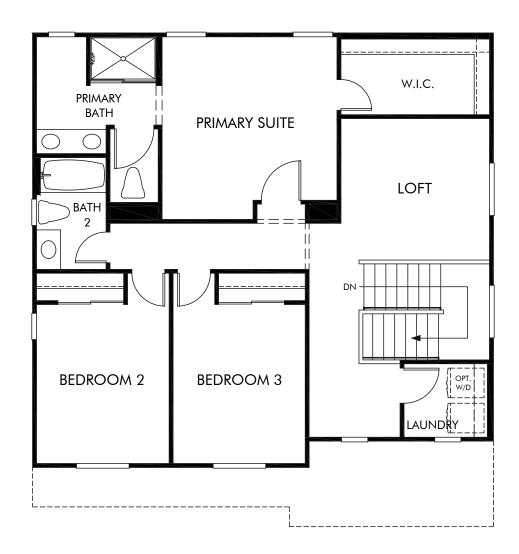

Alder at Live Oak | Residence 1 | Second Floor Approx. 1,816 sq. ft. | 3 Bed | 2.5 Bath | 2 Bay Garage | 2 Story

Any floorplan and/or elevation rendering is an artist's conceptual rendering intended to provide a general overview, but any such rendering does not constitute actual plans and specifications for any home. Renderings and pictures are representative and may depict floorplans, elevations, options, upgrades, landscaping, and other features and amenities that are not included as part of all homes and/or may not be available for all lots and/or in all communities. Renderings may not be drawn to scale. Square footalges and dimensions are approximate and may vary in construction and depending on the standard of measurement used, engineering and municipal requirements, or other site-specific conditions. Homes may be constructed with a floorplan that is the reverse of the floorplan rendering. Plans are copyrighted and/or otherwise subject to intellectual property rights of Meritage and/or others and cannot be reproduced or copied without Meritage's prior written consent. Plans and specifications, home features, and community information are subject to change, and homes to prior sale, at any time without notice or obligation. Pictures and other promotional materials are representative and may depict or contain floor plans, square footages, elevations, options, upgrades, landscaping, pool/spa, furnishings, appliances, and designer/decorator features and amenities that are not included as part of the home and/or may not be available in all communities. Not an offer or solicitation to sell real property. Offers to sell real property may only be made and accepted at the sales center for individual Meritage Homes Corporation. ©2023 Meritage Homes Corporation. All rights reserved.