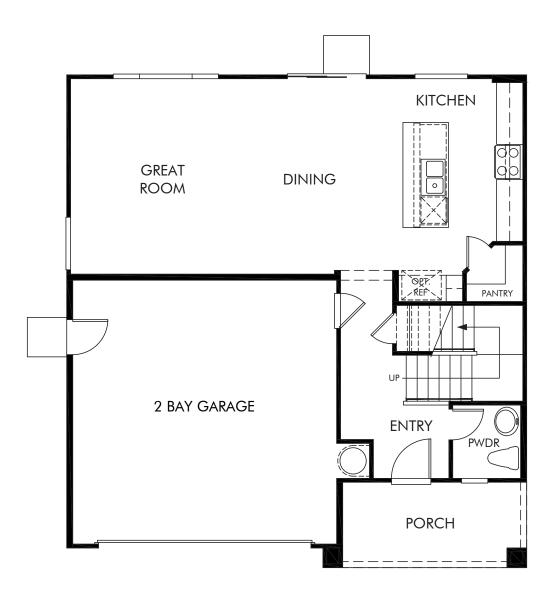

Alder at Live Oak | Residence 1 | First Floor Approx. 1,816 sq. ft. | 3 Bed | 2.5 Bath | 2 Bay Garage | 2 Story

REV 07/23

Any floorplan and/or elevation rendering is an artist's conceptual rendering intended to provide a general overview, but any such rendering does not constitute actual plans and specifications for any home. Renderings and pictures are representative and may depict floorplans, elevations, options, upgrades, landscaping, and other features and amenities that are not included as part of all homes and/or may not be available for all lots and/or in all communities. Renderings may not be drawn to scales. Square footalages and dimensions are approximate and may vary in construction and depending on the standard of measurement used, engineering and municipal requirements, or other site-specific conditions. Homes may be constructed with a floorplan that is the reverse of the floorplan rendering. Plans are copyrighted and/or otherwise subject to intellectual property rights of Meritage and/or others and cannot be reproduced or copied without Meritage's prior written consent. Plans and specifications, home features, and community information are subject to change, and homes to prior sale, at any time without notice or obligation. Pictures and other promotional materials are representative and may depict or contain floor plans, square footages, elevations, options, upgrades, landscaping, pool/spa, furnishings, appliances, and designer/decorator features and amenities that are not included as part of the home and/or may not be available in all communities. Not an offer or solicitation to sell real property. Offers to sell real property may only be made and accepted at the sales center for individual Meritage Homes Corporation. ©2023 Meritage Homes Corporation. All rights reserved.