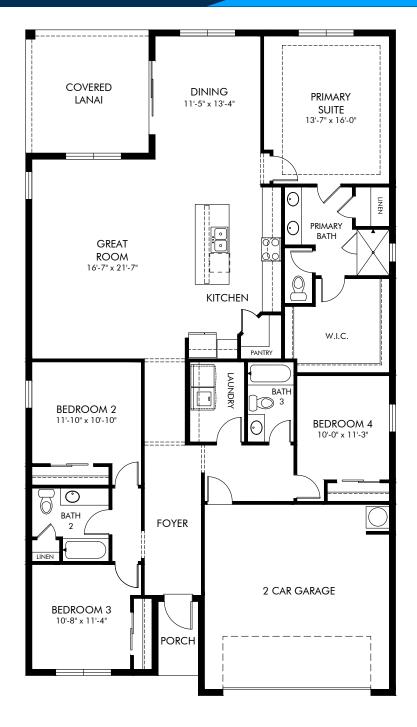

Azalea | Emilia

Approx. 2,190 sq. ft. | 4 Bed | 3 Bath | 2 Car Garage | 1 Story

REV 06/22

Any floorplan and/or elevation rendering is an artist's conceptual rendering intended to provide a general overview, but any such rendering does not constitute actual plans and specifications for any home. Renderings and pictures are representative and may depict floorplans, elevations, options, upgrades, landscaping, and other features and amenities that are not included as part of all homes and/or may not be available for all lots and/or in all communities. Renderings may not be drawn to scale. Square footadges and dimensions are approximate and may vary in construction and depending on the standard of measurement used, engineering and municipal requirements, or other site-specific conditions. Homes may be constructed with a floorplan tractist is the reverse of the floorplan rendering. Plans are copyrighted and/or otherwise subject to intellectual property rights of Meritage and/or others and cannot be reproduced or copied without Meritage's prior written consent. Plans and specifications, home features, and community information are subject to change, and homes to prior sale, at any time without notice or obligation. Pictures and other promotional materials are representative and may depict or contain floor plans, square footages, elevations, options, upgrades, landscaping, pool/spa, furnishings, appliances, and designer/decorator features and amenities that are not included as part of the home and/or may not be available in all communities. Not an offer or solicitation to sell real property. Offers to sell real property may only be made and accepted at the sales center for individual Meritage Homes Corporation. ©2023 Adeitage Homes Corporation. All rights reserved.