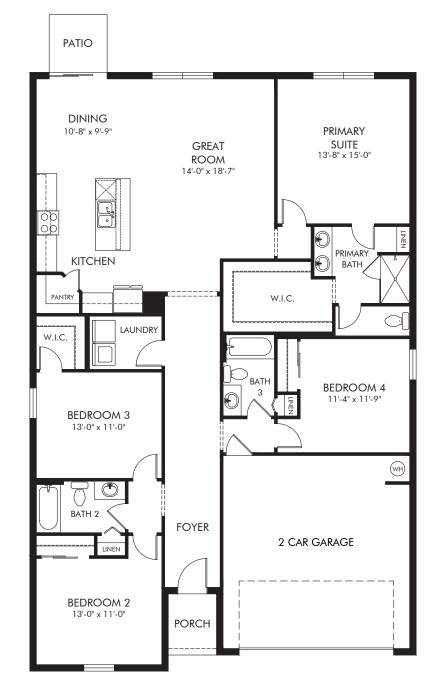

## Two Rivers - Classic Series | Hibiscus Approx. 1,988 sq. ft. | 4 Bed | 3 Bath | 2 Car Garage | 1 Story