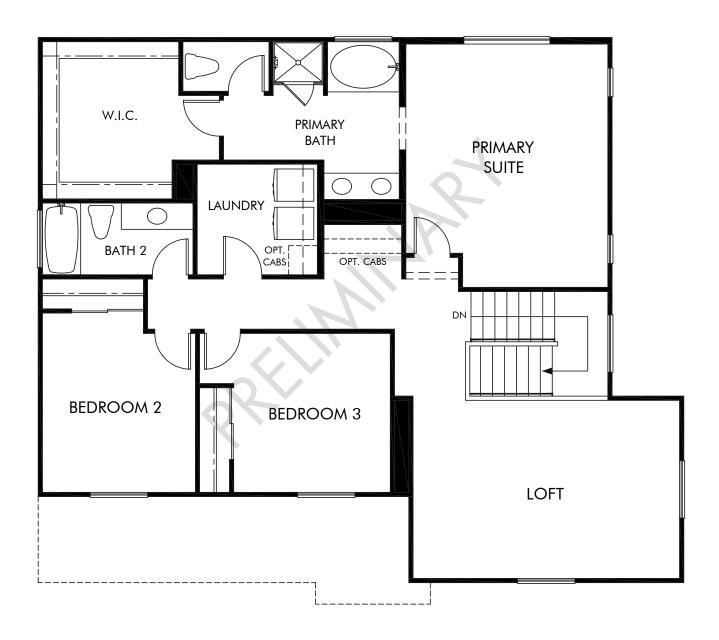

Aspen at Villa Ticino | Residence 3 | Second Floor Approx. 2,484 sq. ft. | 4 Bed | 3 Bath | 2 Bay Garage | 2 Story

Any floorplan and/or elevation rendering is an artist's conceptual rendering intended to provide a general overview, but any such rendering does not constitute actual plans and specifications for any home. Renderings and pictures are representative and may depict floorplans, elevations, options, upgrades, landscaping, and other features and amenities that are not included as part of all homes and/or may not be available for all lots and/or in all communities. Renderings may not be drawn to scales. Square footalages and dimensions are approximate and may vary in construction and depending on the standard of measurement used, engineering and municipal requirements, or other site-specific conditions. Homes may be constructed with a floorplan that is the reverse of the floorplan rendering. Plans are copyrighted and/or otherwise subject to intellectual property rights of Meritage and/or others and cannot be reproduced or copied without Meritage's prior written consent. Plans and specifications, home features, and community information are subject to change, and homes to prior sale, at any time without notice or obligation. Pictures and other promotional materials are representative and may depict or contain floor plans, square footages, elevations, options, upgrades, landscaping, pool/spa, furnishings, appliances, and designer/decorator features and amenities that are not included as part of the home and/or may not be available in all communities. Not an offer or solicitation to sell real property. Offers to sell real property may only be made and accepted at the sales center for individual Meritage Homes Corporation. © 2024 Meritage Homes Corporation. All rights reserved.