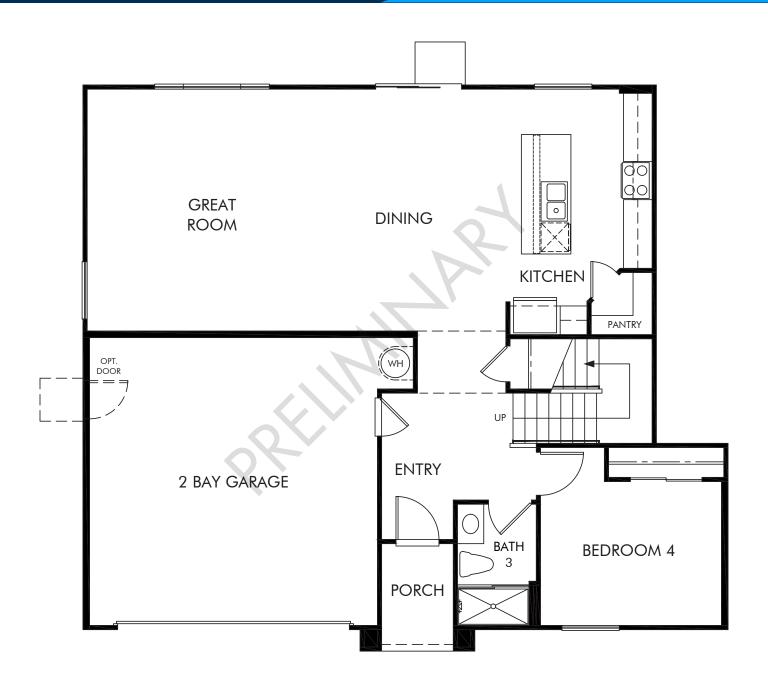

Aspen at Villa Ticino | Residence 3 | First Floor Approx. 2,484 sq. ft. | 4 Bed | 3 Bath | 2 Bay Garage | 2 Story

Any floorplan and/or elevation rendering is an artist's conceptual rendering intended to provide a general overview, but any such rendering does not constitute actual plans and specifications for any home. Renderings and pictures are representative and may depict floorplans, elevations, options, upgrades, landscaping, and other features and amenities that are not included as part of all homes and/or may not be available for all lots and/or in all communities. Renderings may not be drawn to scale. Square footages and dimensions are approximate and may vary in construction and depending on the standard of measurement used, engineering and municipal requirements, or other site-specific conditions. Homes may be constructed with a floorplan that is the reverse of the floorplan rendering. Plans are copyrighted and/or otherwise subject to intellectual property rights of Meritage and/or others and cannot be reproduced or copied without Meritage's prior written consent. Plans and specifications, home features, and community information are subject to change, and homes to prior sale, at any time without notice or obligation. Pictures and other promotional materials are representative and may depict or contain floor plans, square footages, elevations, options, upgrades, landscaping, pool/spa, furnishings, appliances, and designer/decorator features and amenities that are not included as part of the home and/or may not be available in all communities. Not an offer or solicitation to sell real property. Offers to sell real property may only be made and accepted at the sales center for individual Meritage Homes of Meritage Homes Corporation. ©2024 Meritage Homes Corporation. All rights reserved.