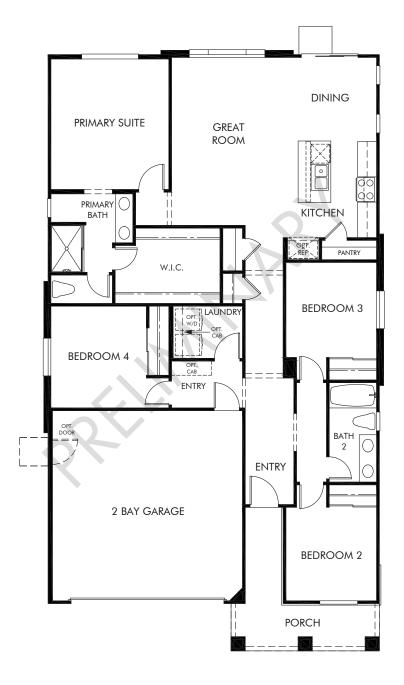

## Tramore Village at Vanden Meadows | Residence 1 1,568 sq. ft. | 4 Bed | 2 Bath | 2 Bay Garage | 1 Story

REV 10/21

Any floorplan and/or elevation rendering is an artist's conceptual rendering intended to provide a general overview, but any such rendering does not constitute actual plans and specifications for any home. Renderings and pictures are representative and may depict floorplans, elevations, options, upgrades, landscaping, and other features and amenities that are not included as part of all homes and/or may not be available for all lots and/or in all communities. Renderings may not be drawn to scale. Any provided dimensions may any. Homes may be constructed with a floorplan that is the reverse of the floorplan rendering. Plans are copyrighted and/or otherwise subject to intellectual property rights of Meritage and control or others and cannot be reproduced or copied without Meritage's prior written consent. Plans and specifications, home features, and community information are subject to change, and homes to prior sale, at any time without notice or obligation. Additionally, deviations and variations may exist in any constructed home, including, without limitation: (i) substitution of materials and equipment of substantially equal or better quality; (ii) minor style, in orientation, and color changes; (iii) minor variances in square footage and in room and space dimensions, and in window, door, utility outlet, and other improvement locations; (iv) changes as may be required by any state, federal, county, or local governmental authority in order to accommodate requested selections and/or options; and (v) value engineering and field changes.