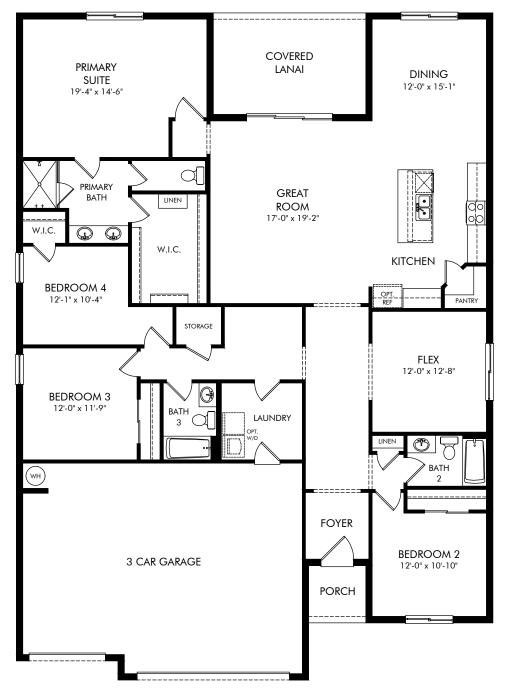

Stuart Crossing - Signature Series | Jasmine Approx. 2,487 sq. ft. | 4 Bed | 3 Bath | 3 Car Garage | 1 Story

REV 04/23

Any floorplan and/or elevation rendering is an artist's conceptual rendering intended to provide a general overview, but any such rendering does not constitute actual plans and specifications for any home. Renderings and pictures are representative and may depict floorplans, elevations, options, upgrades, landscaping, and other features and amenities that are not included as part of all homes and/or may not be available for all lots and/or in all communities. Renderings may not be drawn to scales. Square footalages and dimensions are approximate and may vary in construction and depending on the standard of measurement used, engineering and municipal requirements, or other site-specific conditions. Homes may be constructed with a floorplan that is the reverse of the floorplan rendering. Plans are copyrighted and/or otherwise subject to intellectual property rights of Meritage and/or others and cannot be reproduced or copied without Meritage's prior written consent. Plans and specifications, home features, and community information are subject to change, and homes to prior sale, at any time without notice or obligation. Pictures and other promotional materials are representative and may depict or contain floor plans, square footages, elevations, options, upgrades, landscaping, pool/spa, furnishings, appliances, and designer/decorator features and amenities that are not included as part of the home and/or may not be available in all communities. Not an offer or solicitation to sell real property. Offers to sell real property may only be made and accepted at the sales center for individual Meritage Homes Corporation. ©2023 Meritage Homes Corporation. All rights reserved.