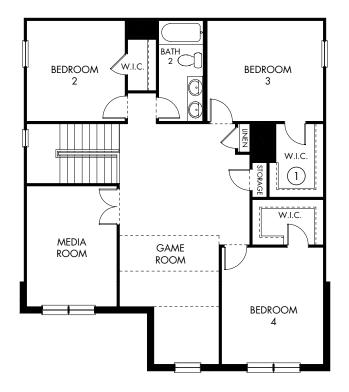

## The Sabine | Plan 3008 | Second Floor Approx. 2,871 sq. ft. | 4 Bed | 2.5 Bath | 2-Car Garage | 2 Story

Any floorplan and/or elevation rendering is an artist's conceptual rendering intended to provide a general overview, but any such rendering does not constitute actual plans and specifications for any home. Renderings and pictures are representative and may depict floorplans, elevations, options, upgrades, landscaping, and other features and amenities that are not included as part of all homes and/or may not be available for all lots and/or in all communities. Renderings may not be drawn to scale. Square footages and dimensions are approximate and may vary in construction and depending on the standard of measurement used, engineering and municipal requirements, or other site-specific conditions. Homes may be constructed with a floorplan that is the reverse of the floorplan rendering. Plans are copyrighted and/or otherwise subject to intellectual property rights of Meritage and/or others and canot be reproduced or copied without Meritage's prior written consent. Plans and specifications, home features, and community information are subject to change, and homes to prior sale, at any time without notice or obligation. Pictures and other promotional materials are representative and may depict or conical floor plans, square footages, elevations, options, upgrades, landscaping, pool/spa, furnishings, appliances, and designer/decorator features and amenities. Not an offer or solicitation to sell real property. Offers to sell real property may only be made and accepted at the sales center for individual Meritage Homes Sorporation. #Dure Sorporation. #Dur