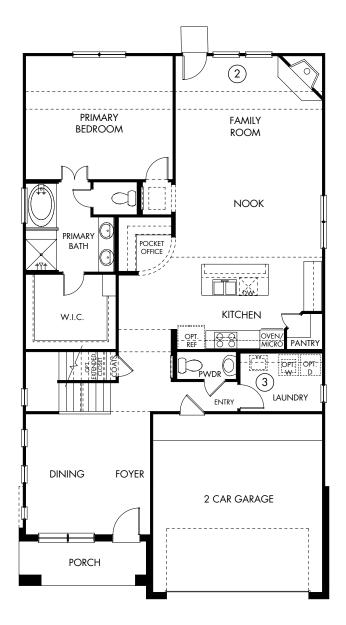

## The Sabine | Plan 3008 | First Floor Approx. 2,871 sq. ft. | 4 Bed | 2.5 Bath | 2-Car Garage | 2 Story

Rev 19-021 DFW 3008

Any floorplan and/or elevation rendering is an artist's conceptual rendering intended to provide a general overview, but any such rendering does not constitute actual plans and specifications for any home. Renderings and pictures are representative and may depict floorplans, elevations, options, upgrades, landscaping, and other features and amenities that are not included as part of all homes and/or may not be available for all lots and/or in all communities. Renderings may not be drawn to scale. Square footages and dimensions are approximate and may vary in construction and depending on the standard of measurement used, engineering and municipal requirements, or other site-specific conditions. Homes may be constructed with a floorplan that is the reverse of the floorplan rendering. Plans are copyrighted and/or otherwise subject to intellectual property rights of Meritage and/or others and cannot be reproduced or copied without Meritage's prior written consent. Plans and specifications, home features, and community information are subject to change, and homes to prior sale, at any time without notice or obligation. Pictures and other promotional materials are representative and may depict or contain floor plans, square footages, elevations, options, upgrades, landscaping, pool/spa, furnishings, appliances, and designer/decorator features and amenities that are not included as part of the home and/or may not be available in all communities. Not an offer or solicitation to sell real property. Offers to sell real property may only be made and accepted at the sales center for individual Meritage Homes@, and Life. Built. Better.@ are registered trademarks of Meritage Homes Corporation. @2022 Meritage Homes Corporation. All rights reserved.