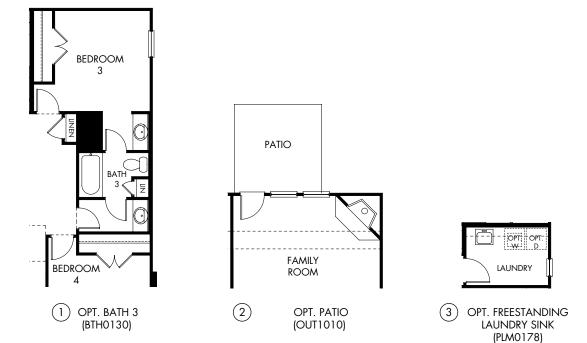

## The Sabine | Plan 3008 | Options Approx. 2,871 sq. ft. | 4 Bed | 2.5 Bath | 2-Car Garage | 2 Story

FLEX LIVING OPTIONS: Opt. Bath 3, Opt. Patio, Opt. Freestanding Laundry Sink

Any floorplan and/or elevation rendering is an artist's conceptual rendering intended to provide a general overview, but any such rendering does not constitute actual plans and specifications for any home. Renderings and pictures are representative and may depict floorplans, elevations, options, upgrades, landscaping, and other features and amenities that are not included as part of all homes and/or may not be available for all lots and/or in all communities. Renderings may not be drawn to scale. Square footages and dimensions are approximate and may vary in construction and depending on the standard of measurement used, engineering and municipal requirements, or other site-specific conditions. Homes may be constructed with a floorplan that is the reverse of the floorplan rendering. Plans are copyrighted and/or otherwise subject to intellectual property rights of Meritage and/or others and cannot be reproduced or copied without Meritage's prior written consent. Plans and specifications, home features, and community information are subject to change, and homes to prior sale, at any time without notice or obligation. Pictures and other promotional materials are representative and may depict or contain floor plans, square footages, elevations, options, upgrades, landscaping, pool/spa, trunistings, appliances, and designer/decorator features and amenities that are not included as part of the home and/or may not be available in all communities. Not an offer or solicitation to sell real property. Offers to sell real property may only be made and accepted at the sales center for individual Meritage Homes Son and Life. Built, Built, Better & are registered trademarks of Meritage Homes Corporation. @Cot2 Weritage Homes Corporation. All rights reserved.