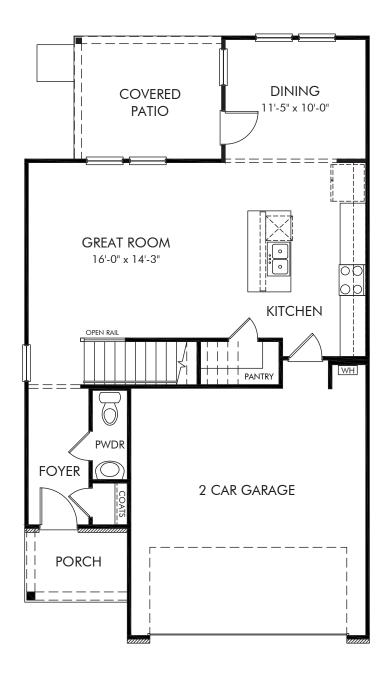

Avalon | Dallas/342 | First Floor Approx. 1,749 sq. ft. | 3 Bed | 2.5 Bath | 2 Car Garage | 2 Story

Any floorplan and/or elevation rendering is an artist's conceptual rendering intended to provide a general overview, but any such rendering does not constitute actual plans and specifications for any home. Renderings and pictures are representative and may depict floorplans, elevations, options, upgrades, landscaping, and other features and amenities that are not included as part of all homes and/or may not be available for all lots and/or in all communities. Renderings may not be drawn to scale. Square footages and dimensions are approximate and may vary in construction and depending on the standard of measurement used, engineering and municipal requirements, or other site-specific conditions. Homes may be constructed with a floorplan that is the reverse of the floorplan rendering. Plans are copyrighted and/or otherwise subject to intellectual property rights of Meritage and/or others and cannot be reproduced or copied without Meritage's prior written consent. Plans and specifications, home features, and community information are subject to change, and homes to prior sale, at any time without notice or obligation. Pictures and other promotional materials are representative and may depict or contain floor plans, square footages, elevations, options, upgrades, landscaping, pool/spa, furnises, appliances, and designer/decorator features and amenities that are not included as part of the home and/or may not be available in all communities. See sales associate for details. Meritage Homes Corporation. ©2024 Meritage Homes Corporation. ©2024 Meritage Homes Corporation. All rights reserved.