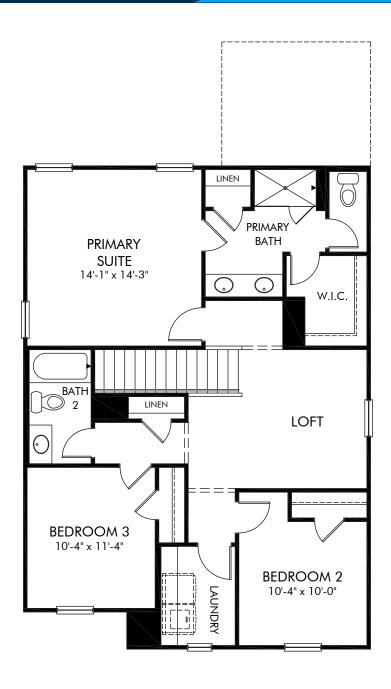

Avalon | Dallas/342 | Second Floor Approx. 1,749 sq. ft. | 3 Bed | 2.5 Bath | 2 Car Garage | 2 Story

Any floorplan and/or elevation rendering is an artist's conceptual rendering intended to provide a general overview, but any such rendering does not constitute actual plans and specifications for any home. Renderings and pictures are representative and may depict floorplans, elevations, options, upgrades, landscaping, and other features and amenities that are not included as part of all homes and/or may not be available for all lots and/or in all communities. Renderings may not be drawn to scales. Square footalages and dimensions are approximate and may vary in construction and depending on the standard of measurement used, engineering and meninicipal requirements, or other site-specific conditions. Homes may be constructed with its the reverse of the floorplan rendering. Plans are copyrighted and/or otherwise subject to intellectual property rights of Meritage and/or others and cannot be reproduced or copied without Meritage's prior written consent. Plans and specifications, home features, and community information are subject to change, and homes to prior sale, at any time without notice or obligation. Pictures and other promotional materials are representative and may depict or contain floor plans, square footages, elevations, options, upgrades, landscaping, pool/spa, furnishings, appliances, and designer/decorator features and amenities that are not included as part of the home and/or may not be available in all communities. See sales associate for details. Meritage Homes Corporation. ©2024 Meritage Homes Corporation. All rights reserved.