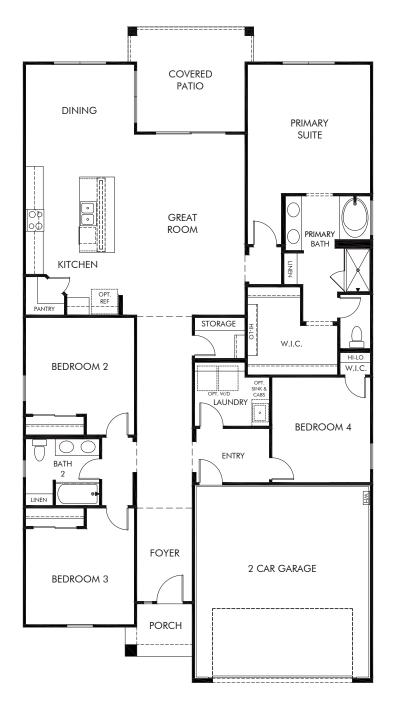

San Tan Groves - Estate Series | Onyx Approx. 2,140 sq. ft. | 4 Bed | 2 Bath | 2 Car Garage | 1 Story

REV 04/22

FLEX LIVING OPTIONS: Opt. Extended Covered Patio

Any floorplan and/or elevation rendering is an artist's conceptual rendering intended to provide a general overview, but any such rendering does not constitute actual plans and specifications for any home. Renderings and pictures are representative and may depict floorplans, elevations, options, upgrades, landscaping, and other features and amenities that are not included as part of all homes and/or may not be available for all lots and/or in all communities. Renderings may not be drawn to scale. Square footages and dimensions are approximate and may vary in construction and depending on the standard of measurement used, engineering and municipal requirements, or other site-specific conditions. Homes may be constructed with a floorplan that is the reverse of the floorplan rendering. Plans are copyrighted and/or otherwise subject to intellectual property rights of Meritage and/or others and cannot be reproduced or copied without Meritage's prior written consent. Plans and specifications, home features, and community information are subject to change, and homes to prior sale, at any time without notice or obligation. Pictures and other promotional materials are representative and may depict or contain floor plans, square footages, elevations, options, upgrades, landscaping, pool/spa, furnishings, appliances, and designer/decorator features and amenities that are not included as part of the home and/or may not be available in all communities. Not an offer or solicitation to sell real property. Offers to sell real property may only be made and accepted at the sales center for individual Meritage Homes Corporation. ©2022 Meritage Homes Corporation, All rights reserved.