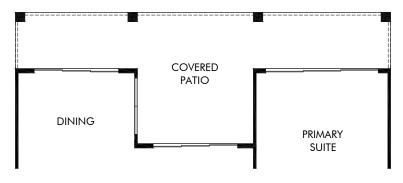

OPT. EXTENDED COVERED PATIO

San Tan Groves - Estate Series | Onyx | Options Approx. 2,140 sq. ft. | 4 Bed | 2 Bath | 2 Car Garage | 1 Story

FLEX LIVING OPTIONS: Opt. Extended Covered Patio

Any floorplan and/or elevation rendering is an artist's conceptual rendering intended to provide a general overview, but any such rendering does not constitute actual plans and specifications for any home. Renderings and pictures are representative and may depict floorplans, elevations, options, upgrades, landscaping, and other features and amenities that are not included as part of all homes and/or may not be available for all lots and/or in all communities. Renderings may not be drawn to scale. Square footages and dimensions are approximate and may vary in construction and depending on the standard of measurement used, engineering and municipal requirements, or other site-specific conditions. Homes may be constructed with a floorplan material is the reverse of the floorplan rendering. Plans are copyrighted and/or otherwise subject to intellectual property rights of Meritage and/or others and cannot be reproduced or copied without Meritage's prior written consent. Plans and specifications, home features, and community information are subject to change, and homes to prior sale, at any time without notice or obligation. Pictures and other promotional materials are representative and may depict or contain floor plans, square footages, elevations, options, upgrades, landscaping, pool/spa, furnishings, appliances, and designer/decorator features and amenities that are not included as part of the home and/or may not be available in all communities. Not an offer or solicitation to sell real property, Offers to sell real property may only be made and accepted at the sales center for individual Meritage Homes Corporation. ©2022 Meritage Homes Corporation, All rights reserved.