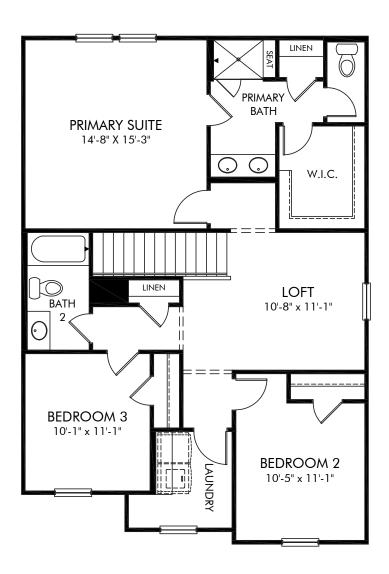

Henderson Manor | Edenton/381 | Second Floor Approx. 1,710 sq. ft. | 3 Bed | 2.5 Bath | 2 Car Garage | 2 Story

Any floorplan and/or elevation rendering is an artist's conceptual rendering intended to provide a general overview, but any such rendering does not constitute actual plans and specifications for any home. Renderings and pictures are representative and may depict floorplans, elevations, options, upgrades, landscaping, and other features and amenities that are not included as part of all homes and/or may not be available for all lots and/or in all communities. Renderings may not be drawn to scales. Square footalages and dimensions are approximate and may vary in construction and depending on the standard of measurement used, engineering and municipal requirements, or other site-specific conditions. Homes may be constructed with a floorplan that is the reverse of the floorplan rendering. Plans are copyrighted and/or otherwise subject to intellectual property rights of Meritage and/or others and cannot be reproduced or copied without Meritage's prior written consent. Plans and specifications, home features, and community information are subject to change, and homes to prior sale, at any time without notice or obligation. Pictures and other promotional materials are representative and may depict or contain floor plans, square footages, elevations, options, upgrades, landscaping, pool/spa, furnishings, appliances, and designer/decorator features and amenities that are not included as part of the home and/or may not be available in all communities. Not an offer or solicitation to sell real property. Offers to sell real property may only be made and accepted at the sales center for individual Meritage Homes Corporation. © 2024 Meritage Homes Corporation. All rights reserved.