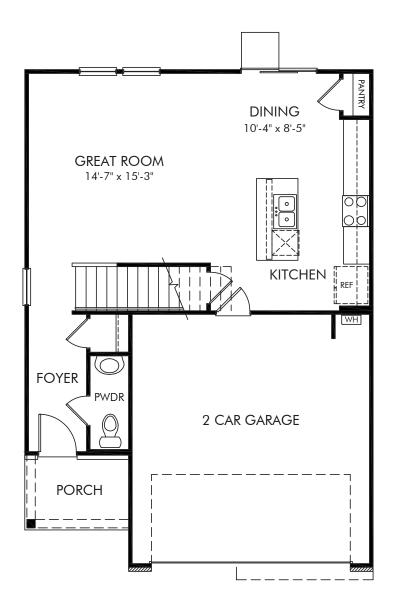

Henderson Manor | Edenton/381 | First Floor Approx. 1,710 sq. ft. | 3 Bed | 2.5 Bath | 2 Car Garage | 2 Story

Any floorplan and/or elevation rendering is an artist's conceptual rendering intended to provide a general overview, but any such rendering does not constitute actual plans and specifications for any home. Renderings and pictures are representative and may depict floorplans, elevations, options, upgrades, landscaping, and other features and amenities that are not included as part of all homes and/or may not be available for all lots and/or in all communities. Renderings may not be drawn to scale. Square footalges and dimensions are approximate and may vary in construction and depending on the standard of measurement used, engineering and municipal requirements, or other site-specific conditions. Homes may be constructed with a floorplan that is the reverse of the floorplan rendering. Plans are copyrighted and/or otherwise subject to intellectual property rights of Meritage and/or others and cannot be reproduced or copied without Meritage's prior written consent. Plans and specifications, home features, and community information are subject to change, and homes to prior sale, at any time without notice or obligation. Pictures and other promotional materials are representative and may depict or contain floor plans, square footages, elevations, options, upgrades, landscaping, pool/spa, furnishings, appliances, and designer/decorator features and amenities that are not included as part of the home and/or may not be available in all communities. Not an offer or solicitation to sell real property. Offers to sell real property may only be made and accepted at the sales canter for individual Meritage Homes Corporation. ©2024 Meritage Homes Corporation, All rights reserved.