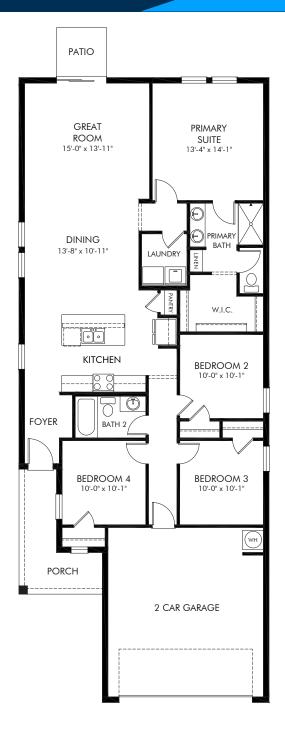

## Two Rivers - Premier Series | Acadia Approx. 1,607 sq. ft. | 4 Bed | 2 Bath | 2 Car Garage | 1 Story

Any floorplan and/or elevation rendering is an artist's conceptual rendering intended to provide a general overview, but any such rendering does not constitute actual plans and specifications for any home. Renderings and pictures are representative and may depict floorplans, elevations, options, upgrades, landscaping, and other features and amenities that are not included as part of all homes and/or may not be available for all lots and/or in all communities. Renderings may not be drawn to scale. Square footages and dimensions are approximate and may vary in construction and depending on the standard of measurement used, engineering and municipal requirements, or other site-specific conditions. Homes may be constructed with a floorplan that is the reverse of the floorplan rendering. Plans are copyrighted and/or otherwise subject to intellectual property rights of Meritage and/or others and cannot be reproduced or copied without Meritage's prior written consent. Plans and specifications, home features, and community information are subject to change, and homes to prior sale, at any time without notice or obligation. Pictures and other promotional materials are representative and may depict or conitain floor plans, square footages, elevations, options, upgrades, landscaping, pool/spa, furnishings, appliances, and designer/decorator features and amenities. Not an offer or solicitation to sell real property. Offers to sell real property may only be made and accepted at the sales center for individual Meritage Homes Comparation. @2024 Meritage Homes Corporation. @2024 Meritage Homes Corporation. All rights reserved.