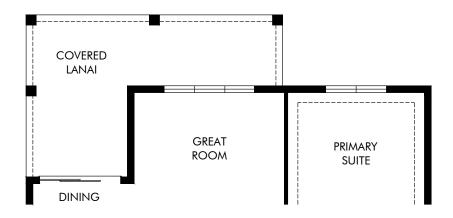

OPT. COVERED LANAI 2

OPT. BEDROOM 5

OPT. STUDY ILO FLEX

Coasterra - Reserve Series | San Marino | Options Approx. 2,830 sq. ft. | 4 Bed | 2.5 Bath | 2 Car Garage | 2 Story

FLEX LIVING OPTIONS: Covered Lanai 2. Bedroom 5 & Bath 3. Study ILO Flex.