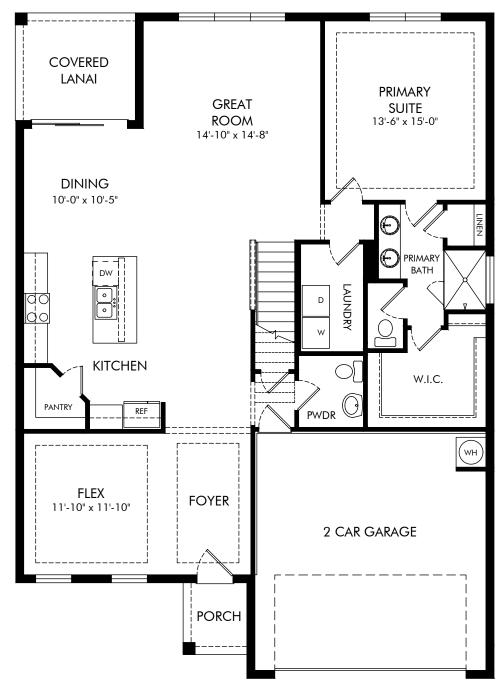

Coasterra - Reserve Series | San Marino | First Floor Approx. 2,830 sq. ft. | 4 Bed | 2.5 Bath | 2 Car Garage | 2 Story

FLEX LIVING OPTIONS: Covered Lanai 2. Bedroom 5 & Bath 3. Study ILO Flex.

Any floorplan and/or elevation rendering is an artist's conceptual rendering intended to provide a general overview, but any such rendering does not constitute actual plans and specifications for any home. Renderings and pictures are representative and may depict floorplans, elevations, options, upgrades, landscaping, and other features and amenities that are not included as part of all homes and/or may not be available for all lots and/or in all communities. Renderings may not be drawn to scale. Square footages and dimensions are approximate and may vary in construction and depending on the standard of measurement used, engineering and municipal requirements, or other site-specific conditions. Homes may be constructed with a floorplan that is the reverse of the floorplan rendering. Plans are copyrighted and/or otherwise subject to intellectual property rights of Meritage and/or others and cannot be reproduced or copied without Meritage's prior written consent. Plans and specifications, home features, and community information are subject to change, and homes to prior sale, at any time without notice or obligation. Pictures and other promotional materials are representative and may depict or contain floor plans, square footages, elevations, options, upgrades, landscaping, pool/spa, furnishings, appliances, and designer/decorator features and amenities that are not included as part of the home and/or may not be available in all communities. Not an offer or solicitation to sell real property. Offers to sell real property may only be made and accepted at the sales center for individual Meritage Homes Corporation. ©2025 Meritage Homes Corporation. If plants reserved.