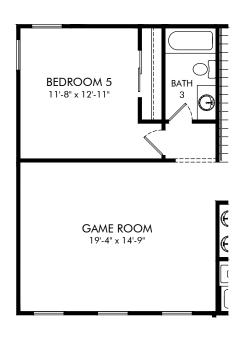

Coasterra - Reserve Series | San Marino | First Floor Approx. 2,830 sq. ft. | 4 Bed | 2.5 Bath | 2 Car Garage | 2 Story

FLEX LIVING OPTIONS: Covered Lanai 2. Bedroom 5 & Bath 3. Study ILO Flex.

Any floorplan and/or elevation rendering is an artist's conceptual rendering intended to provide a general overview, but any such rendering does not constitute actual plans and specifications for any home. Renderings and pictures are representative and may depict floorplans, elevations, options, upgrades, landscaping, and other features and amenities that are not included as part of all homes and/or may not be available for all lots and/or in all communities. Renderings may not be drawn to scale. Square footages and dimensions are approximate and may vary in construction and depending on the standard of measurement used, engineering and municipal requirements, or other site-specific conditions. Homes may be constructed with a floorplan that is the reverse of the floorplan rendering. Plans are copyrighted and/or otherwise subject to intellectual property rights of Meritage and/or others and cannot be reproduced or copied without Meritage's prior written consent. Plans and specifications, home features, and community information are subject to change, and homes to prior sale, at any time without notice or obligation. Pictures and other promotional materials are representative and may depict or contain floor plans, square footages, elevations, options, upgrades, landscaping, pool/spa, furnishings, appliances, and designer/decorator features and amenities that are not included as part of the home and/or may not be available in all communities. Not an offer or solicitation to sell real property. Offers to sell real property may only be made and accepted at the sales center for individual Meritage Homes Corporation. ©2025 Meritage Homes Corporation. If plants reserved.

OPT. COVERED LANAI 2

OPT. BEDROOM 5

OPT. STUDY ILO FLEX

Coasterra - Reserve Series | San Marino | Options Approx. 2,830 sq. ft. | 4 Bed | 2.5 Bath | 2 Car Garage | 2 Story

FLEX LIVING OPTIONS: Covered Lanai 2. Bedroom 5 & Bath 3. Study ILO Flex.