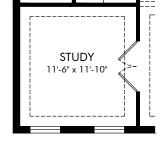

OPT. COVERED LANAI 2

OPT. BEDROOM 5

OPT. STUDY ILO FLEX

Coasterra - Reserve Series | San Marino | Options Approx. 2,830 sq. ft. | 4 Bed | 2.5 Bath | 2 Car Garage | 2 Story

FLEX LIVING OPTIONS: Covered Lanai 2. Bedroom 5 & Bath 3. Study ILO Flex.