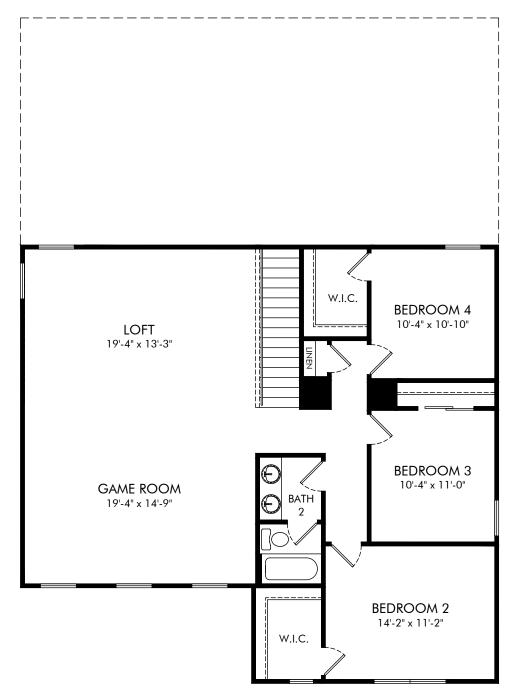

Coasterra - Reserve Series | San Marino | Second Floor Approx. 2,830 sq. ft. | 4 Bed | 2.5 Bath | 2 Car Garage | 2 Story

**FLEX LIVING OPTIONS:** Covered Lanai 2. Bedroom 5 & Bath 3. Study ILO Flex.

Any floorplan and/or elevation rendering is an artist's conceptual rendering intended to provide a general overview, but any such rendering does not constitute actual plans and specifications for any home. Renderings and pictures are representative and may depict floorplans, elevations, options, upgrades, landscaping, and other features and amenities that are not included as part of all homes and/or may not be available for all lots and/or in all communities. Renderings may not be drawn to scales. Square footalges and dimensions are approximate and may vary in construction and depending on the standard of measurement used, engineering and menicipal requirements, or other site-specific conditions. Homes may be constructed with a floorplan that is the reverse of the floorplan rendering. Plans are copyrighted and/or otherwise subject to intellectual property rights of Meritage and/or others and cannot be reproduced or copied without Meritage's prior written consent. Plans and specifications, home features, and community information are subject to change, and homes to prior sale, at any time without notice or obligation. Pictures and other promotional materials are representative and may depict or contain floor plans, square footages, elevations, options, upgrades, landscaping, pool/spa, furnishings, appliances, and designer/decorator features and amenities that are not included as part of the home and/or may not be available in all communities. Not an offer or solicitation to sell real property. Offers to sell real property may only be made and accepted at the sales canter for individual Meritage Homes Corporation. ©2025 Meritage Homes Corporation, All rights reserved.