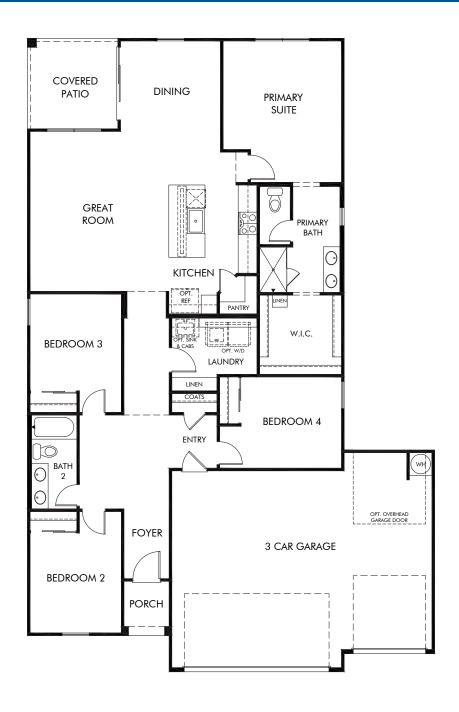

The Trails - Estate Series | Mason - 3 Car Garage Included Approx. 1,832 sq. ft. | 4 Bed | 2 Bath | 3 Car Garage | 1 Story

REV 01/22

Any floorplan and/or elevation rendering is an artist's conceptual rendering intended to provide a general overview, but any such rendering does not constitute actual plans and specifications for any home. Renderings and pictures are representative and may depict floorplans, elevations, options, upgrades, landscaping, and other features and amenities that are not included as part of all homes and/or may not be available for all lots and/or in all communities. Renderings may not be drawn to scale. Square footalgase and dimensions are approximate and may vary in construction and depending on the standard of measurement used, engineering and menicipal requirements, or other site-specific conditions. Homes may be constructed with a floorplan transferring the footage and/or otherwise subject to intellectual property rights of Meritage and/or others and cannot be reproduced or copied without Meritage's prior written consent. Plans and specifications, home features, and community information are subject to change, and homes to prior sale, at any time without notice or obligation. Pictures and other promotional materials are representative and may depict or contain floor plans, square footages, elevations, options, upgrades, landscaping, pool/spa, furnishings, appliances, and designer/decorator features and amenities that are not included as part of the home and/or may not be available in all communities. Benefit and the property may only be made and accepted at the sales center for individual Meritage Homes Corporation. ©2022 Meritage Homes Corporation. All rights reserved.