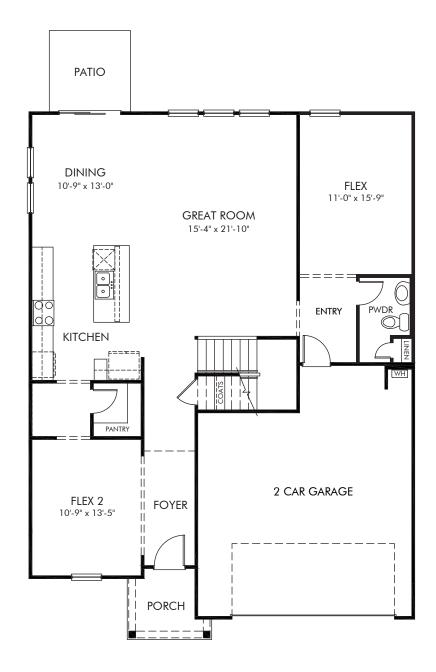

Oak Manor | Johnson/Plan 455 | First Floor Approx. 2,937 sq. ft. | 4 Bed | 2.5 Bath | 2 Car Garage | 2 Story

REV 11/2023

**BUILDER PRESELECTED OPTIONS:** Gourmet Kitchen. Bedroom 5 & Bath 3.

Any floorplan and/or elevation rendering is an artist's conceptual rendering intended to provide a general overview, but any such rendering does not constitute actual plans and specifications for any home. Renderings and pictures are representative and may depict floorplans, elevations, options, upgrades, landscaping, and other features and amenities that are not included as part of all homes and/or may not be available for all lots and/or in all communities. Renderings may not be drawn to scale. Square footages and dimensions are approximate and may vary in construction and depending on the standard of measurement used, engineering and municipal requirements, or other site-specific conditions. Homes may be constructed with a floorplan that is the reverse of the floorplan rendering. Plans are copyrighted and/or otherwise subject to intellectual property rights of Meritage and/or others and cannot be reproduced or copied without Meritage's prior written consent. Plans and specifications, home features, and community information are subject to change, and homes to prior sale, at any time without notice or obligation. Pictures and other promotional materials are representative and may depict or contain floor plans, square footages, elevations, options, upgrades, landscaping, pool/spa, furnishings, appliances, and designer/decorator features and amenities that are not included as part of the home and/or may not be available in all communities. Not an offer or solicitation to sell real property, Offers to sell real property may only be made and an accepted at the sales center for individual Meritage Homes Corporation. © 2021 Meritage Homes Corporation, All rights reserved.