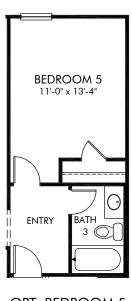

OPT. BEDROOM 5 & BATH 3

Oak Manor | Johnson/Plan 455 | Options Approx. 2,937 sq. ft. | 4 Bed | 2.5 Bath | 2 Car Garage | 2 Story

**BUILDER PRESELECTED OPTIONS:** Gourmet Kitchen. Bedroom 5 & Bath 3.

Any floorplan and/or elevation rendering is an artist's conceptual rendering intended to provide a general overview, but any such rendering does not constitute actual plans and specifications for any home. Renderings and pictures are representative and may depict floorplans, elevations, options, upgrades, landscaping, and other features and amenities that are not included as part of all homes and/or may not be available for all lots and/or in all communities. Renderings may not be drawn to scale. Square footages and dimensions are approximate and may vary in construction and depending on the standard of measurement used, engineering and municipal requirements, or other site-specific conditions. Homes may be constructed with a floorplan that is the reverse of the floorplan rendering. Plans are copyrighted and/or otherwise subject to intellectual property rights of Meritage and/or others and cannot be reproduced or copied without Meritage's prior written consent. Plans and specifications, home features, and community information are subject to change, and homes to prior sale, at any time without notice or obligation. Pictures and other promotional materials are representative and may depict or contain floor plans, square footages, elevations, options, upgrades, landscaping, pool/spa, furnishings, appliances, and designer/decorator features and amenities that are not included as part of the home and/or may not be available in all communities. Not an offer or solicitation to sell real property, Offers to sell real property may only be made and an accepted at the sales center for individual Meritage Homes Corporation. © 2021 Meritage Homes Corporation, All rights reserved.