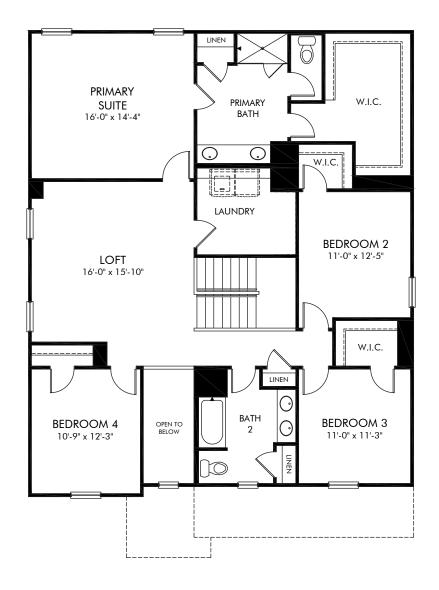

Oak Manor | Johnson/Plan 455 | Second Floor Approx. 2,937 sq. ft. | 4 Bed | 2.5 Bath | 2 Car Garage | 2 Story

Any floorplan and/or elevation rendering is an artist's conceptual rendering intended to provide a general overview, but any such rendering does not constitute actual plans and specifications for any home. Renderings and pictures are representative and may depict floorplans, elevations, options, upgrades, landscaping, and other features and amenities that are not included as part of all homes and/or may not be available for all lots and/or in all communities. Renderings may not be drawn to scale. Square footages and dimensions are approximate and may vary in construction and depending on the standard of measurement used, engineering and municipal requirements, or other site-specific conditions. Homes may be constructed with a floorplan material is the reverse of the floorplan rendering. Plans are copyrighted and/or otherwise subject to intellectual property rights of Meritage and/or others and cannot be reproduced or copied without Meritage's prior written consent. Plans and specifications, home features, and community information are subject to change, and homes to prior sale, at any time without notice or obligation. Pictures and other promotional materials are representative and may depict or contain floor plans, square footages, elevations, options, upgrades, landscaping, pool/spa, furnishings, appliances, and designer/decorator features and amenities that are not included as part of the home and/or may not be available in all communities. Not an offer or solicitation to sell real property, Offers to sell real property may only be made and as part of the home and/or may not be available in all communities. Not an offer or solicitation to sell real property may only be made and all property and an amenities. All rights reserved.