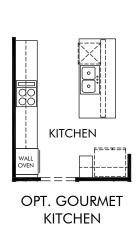

OPT. BEDROOM 5 & BATH 3

Oak Manor | Johnson/Plan 455 | Options Approx. 2,937 sq. ft. | 4 Bed | 2.5 Bath | 2 Car Garage | 2 Story

**BUILDER PRESELECTED OPTIONS:** Gourmet Kitchen. Bedroom 5 & Bath 3.

Any floorplan and/or elevation rendering is an artist's conceptual rendering intended to provide a general overview, but any such rendering does not constitute actual plans and specifications for any home. Renderings and pictures are representative and may depict floorplans, elevations, options, upgrades, landscaping, and other features and amenities that are not included as part of all homes and/or may not be available for all lots and/or in all communities. Renderings may not be drawn to scale. Square footages and dimensions are approximate and may vary in construction and depending on the standard of measurement used, engineering and municipal requirements, or other site-specific conditions. Homes may be constructed with a floorplan that is the reverse of the floorplan rendering. Plans are copyrighted and/or otherwise subject to intellectual property rights of Meritage and/or others and cannot be reproduced or copied without Meritage's prior written consent. Plans and specifications, home features, and community information are subject to change, and homes to prior sale, at any time without notice or obligation. Pictures and other promotional materials are representative and may depict or contain floor plans, square footages, elevations, options, upgrades, landscaping, pool/spa, furnishings, appliances, and designer/decorator features and amenities that are not included as part of the home and/or may not be available in all communities. Not an offer or solicitation to sell real property, Offers to sell real property may only be made and an accepted at the sales center for individual Meritage Homes Corporation. © 2021 Meritage Homes Corporation, All rights reserved.