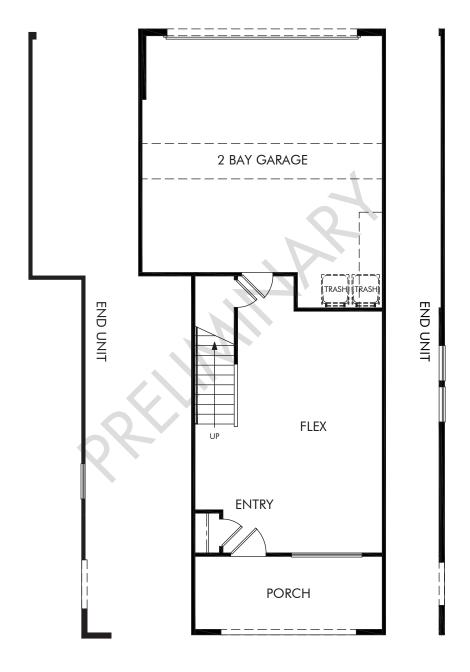

Seville at Vincent Place | Residence 3 | First Floor Approx. 1,791 sq. ft. | 3 Bed | 3 Bath | 2 Bay Garage | 3 Story

REV 03/22

Any floorplan and/or elevation rendering is an artist's conceptual rendering intended to provide a general overview, but any such rendering does not constitute actual plans and specifications for any home. Renderings and pictures are representative and may depict floorplans, elevations, options, upgrades, landscaping, and other features and amenities that are not included as part of all homes and/or may not be available for all lots and/or in all communities. Renderings may not be drawn to scale. Square footages and dimensions are approximate and may vary in construction and depending on the standard of measurement used, engineering and municipal requirements, or other site-specific conditions. Homes may be constructed with a floorplan that is the reverse of the floorplan rendering. Plans are copyrighted and/or otherwise subject to intellectual property rights of Meritage and/or others and cannot be reproduced or copied without Meritage's prior written consent. Plans and specifications, home features, and community information are subject to change, and homes to prior sale, at any time without notice or obligation. Pictures and other promotional materials are representative and may depict or contain floor plans, square footages, elevations, options, upgrades, landscaping, pool/spa, furnishings, appliances, and designer/decorator features and amenities that are not included as part of the home and/or may not be available in all communities. Not an offer or solicitation to sell real property. Offers to sell real property may only be made and accepted at the sales center for individual Meritage Homes Corporation. All rights reserved.