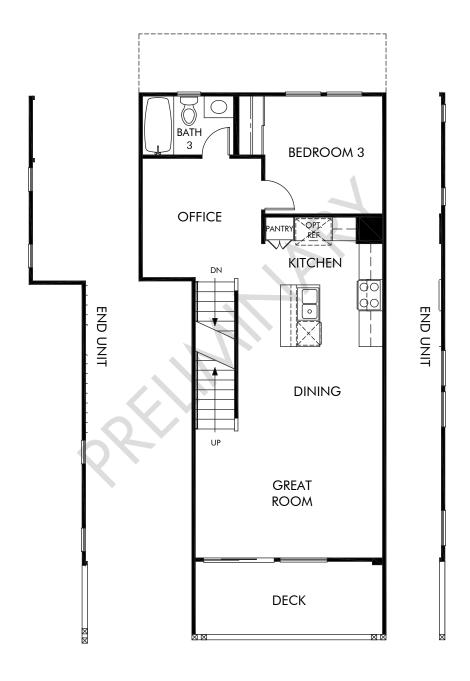

Seville at Vincent Place | Residence 3 | Third Floor Approx. 1,791 sq. ft. | 3 Bed | 3 Bath | 2 Bay Garage | 3 Story

Any floorplan and/or elevation rendering is an artist's conceptual rendering intended to provide a general overview, but any such rendering does not constitute actual plans and specifications for any home. Renderings and pictures are representative and may depict floorplans, elevations, options, upgrades, landscaping, and other features and amenities that are not included as part of all homes and/or may not be available for all lots and/or in all communities. Renderings may not be drawn to scale. Square footages and dimensions are approximate and may vary in construction and depending on the standard of measurement used, engineering and municipal requirements, or other site-specific conditions. Homes may be constructed with a floorplan that is the reverse of the floorplan rendering. Plans are copyrighted and/or otherwise subject to intellectual property rights of Meritage and/or others and cannot be reproduced or copied without Meritage's prior written consent. Plans and specifications, home features, and community information are subject to change, and homes to prior sale, at any time without notice or obligation. Pictures and other promotional materials are representative and may depict or contain floor plans, square footages, elevations, options, upgrades, landscaping, pool/spa, furnishings, appliances, and designer/decorator features and amenities that are not included as part of the home and/or may not be available in all communities. Not an offer or solicitation to sell real property, Offers to sell real property may only be made and accepted at the sales center for individual Meritage Homes Corporation. ©2022 Meritage Homes Corporation. All rights reserved.