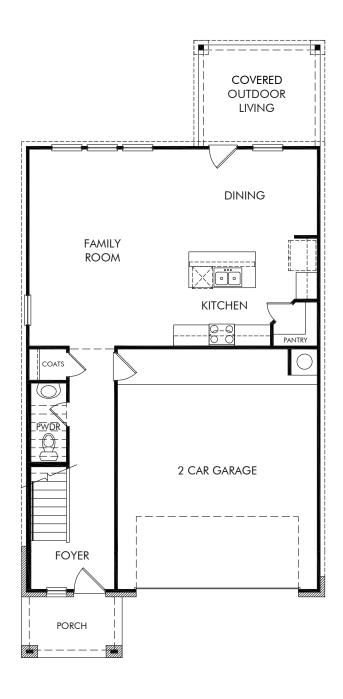

## Butler Farms - Americana Collection | The Bryce | Plan 375 | First Floor Approx. 2,040 sq. ft. | 4 Bed | 2.5 Bath | 2 Car Garage | 2 Story

REV 02/21

Any floorplan and/or elevation rendering is an artist's conceptual rendering intended to provide a general overview, but any such rendering does not constitute actual plans and specifications for any home. Rendering and pictures are representative and may depict floorplans. elevations, options, upgrades, landscaping, and other features and amenities that are not included as part of all homes and/or may not be available for all lots and/or in all communities. Renderings may not be drawn to scale. Square footages and dimensions are approximate and may vary in construction and depending on the standard of measurement used, engineering and municipal requirements, or other site-specific conditions. Homes may be constructed with a floorplan that is the reverse of the floorplan rendering. Plans are copyrighted and/or otherwise subject to intellectual property rights of Meritage and/or others and cannot be reproduced or copied without Meritage's prior written consent. Plans and specifications, home features, and community information are subject to change, and homes to prior sale, at any time without notice or obligation. Pictures and other promotional materials are representative and may depict or contain floor plans, square footages, elevations, options, upgrades, landscaping, pool/spa, furnishings, appliances, and designer/decorator features and amenities that are not included as part of the home and/or may not be available in all communities. Not an offer or solicitation to sell real property. Offers to sell real property may only be made and accepted at the sales center for individual Meritage Homes communities See sales associate for details. Meritage Homes®, Setting the standard for energy-efficient homes®, and Life. Built. Better.® are registered trademarks of Meritage Homes Corporation. ©2021 Meritage Homes Corporation. All rights reserved.