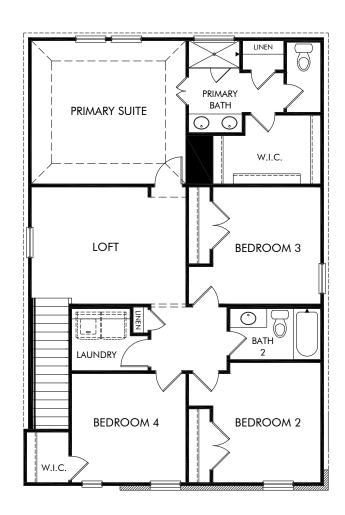

## Butler Farms - Americana Collection | The Bryce | Plan 375 | Second Floor Approx. 2,040 sq. ft. | 4 Bed | 2.5 Bath | 2 Car Garage | 2 Story

Any floorplan and/or elevation rendering is an artist's conceptual rendering intended to provide a general overview, but any such rendering does not constitute actual plans and specifications for any home. Renderings and pictures are representative and may depict floorplans, elevations, options, upgrades, landscaping, and other features and amenities that are not included as part of all homes and/or may not be available for all lots and/or in all communities. Renderings may not be drawn to scale. Square footages and dimensions are approximate and may vary in construction and depending on the standard of measurement used, engineering and municipal requirements, or other site-specific conditions. Homes may be constructed with a floorplan network in the reverse of the floorplan rendering. Plans are copyrighted and/or otherwise subject to intellectual property rights of Meritage and/or others and cannot be reproduced or copied without Meritage's prior written consent. Plans and specifications, home features, and community information are subject to change, and homes to prior sale, at any time without notice or obligation. Pictures and other promotional materials are representative and may depict or contain floor plans, square footages, elevations, options, upgrades, landscaping, pool/spa, furnishings, appliances, and designer/decorator features and amenities that are not included as part of the home and/or may not be available in all communities. Not an offer or solicitation to sell real property, Offers to sell real property may only be made and as part of the home and/or may not be available in all communities. Not an offer or solicitation to sell real property may only be made and as all selected at the standard for energy-efficient homes®, and Life. Built. Built. Better.® are registered trademarks of Meritage Homes Corporation. © 2021 Afritage Homes Corporation. All rights reserved.