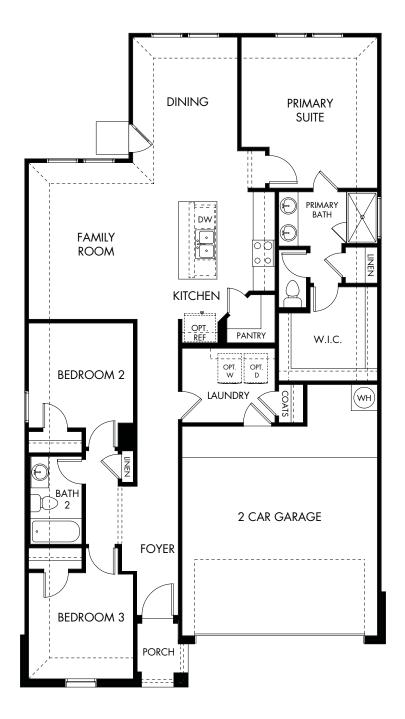

## Remington Ranch | The Briscoe | Plan 820 Approx. 1,479 sq. ft. | 3 Bed | 2 Bath | 2 Car Garage | 1 Story

Any floorplan and/or elevation rendering is an artist's conceptual rendering intended to provide a general overview, but any such rendering does not constitute actual plans and specifications for any home. Renderings and pictures are representative and may depict floorplans, elevations, options, upgrades, landscaping, and other features and amenities that are not included as part of all homes and/or may not be available for all lots and/or in all communities. Renderings may not be drawn to scale. Square footages and dimensions are approximate and may vary in constructed with a floorplan the drawn to scale. Square footages and dimensions are approximate and/or otherwise subject to intellectual property rights of Meritage and/or others and cannot be reproduced or copied without Meritage's prior written consent. Plans and specifications, home features, and other monunity information are subject to change, and homes to prior sale, at any time without notice or obligation. Pictures and other promotional materials are representative and may depict or conitain floor plans, square footages, elevations, options, upgrades, landscaping, pool/spa, furties, and designer/decorator features and amenities. Not an offer or solicitation to sell real property may not be available in all communities. Not an offer or solicitation to sell real property may only be made and accepted at the sales center for individual Meritage Homes Sorporation. Success for Meritage Homes Corporation. Success for Meritage Homes Corporation. Success for Meritage Homes Sorporation. Success for Meritage Homes Sorporation. Success for Meritage Homes Sorporation. Success for Meritage Homes Corporation. Success for Meritage Homes Corporation.