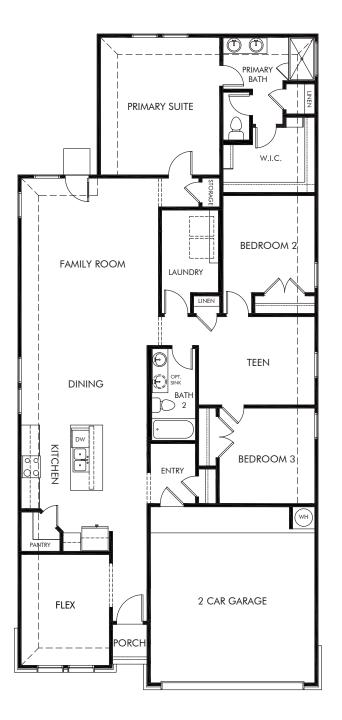

## Lark Canyon | The Allen | Plan 840 Approx. 1,966 sq. ft. | 3 Bed | 2 Bath | 2 Car Garage | 1 Story

Any floorplan and/or elevation rendering is an artist's conceptual rendering intended to provide a general overview, but any such rendering does not constitute actual plans and specifications for any home. Renderings and pictures are representative and may depict floorplans, elevations, options, upgrades, landscaping, and other features and amenities that are not included as part of all homes and/or may not be available for all lots and/or in all communities. Renderings may not be drawn to scale. Square floorplan rendering. Plans are approximate and may vary in construction and depending on the standard of measurement used, engineering and municipal requirements, or other site-specific conditions. Homes may be constructed with a floorplan there there are copyrighted and/or otherwise subject to intellectual property rights of Meritage and/or others and cannot be reproduced or copied without Meritage's prior written consent. Plans and specifications, home features, and other promotional materials are representative and may depict or contain floor plans, square footages, elevations, options, upgrades, landscaping, pool/spa, trunsings, appliances, and designer/decorator features and amenities that are not included as part of the home and/or may not be available in all communities. Not an offer or solicitation to sell real property. Offers to sell real property may only be made and accepted at the sales center for individual Meritage Homes Sorporation. @Coc2 Meritage Homes Corporation. All rights reserved.