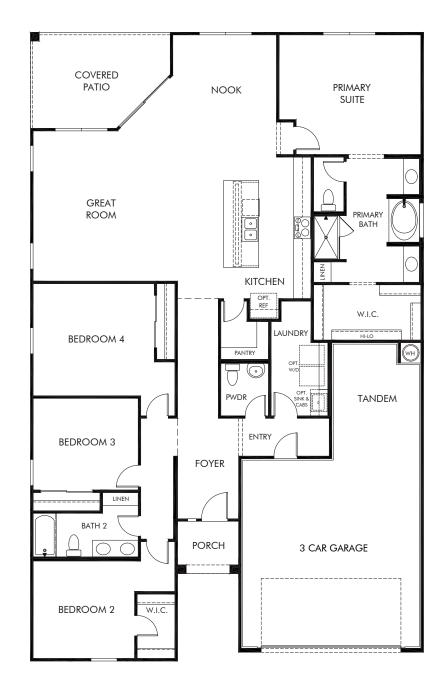

## Bella Vista Farms - Reserve Series | Amber Approx. 2,343 sq. ft. | 4 Bed | 2.5 Bath | 3 Car Tandem Garage | 1 Story

REV 10/21

Any floorplan and/or elevation rendering is an artist's conceptual rendering intended to provide a general overview, but any such rendering does not constitute actual plans and specifications for any home. Renderings and pictures are representative and may depict floorplans, elevations, options, upgrades, landscaping, and other features and amenities that are not included as part of all homes and/or may not be available for all lots and/or in all communities. Renderings may not be drawn to scale. Square footages and dimensions are approximate and may vary in construction and depending on the standard of measurement used, engineering and municipal requirements, or other site-specific conditions. Homes may be constructed with a floorplan that is the reverse of the floorplan rendering. Plans are copyrighted and/or otherwise subject to intellectual property rights of Meritage and/or others and cannot be reproduced or copied without Meritage's prior written consent. Plans and specifications, home features, and dommunity information are subject to change, and homes to prior sale, at any time without notice or obligation. Pictures and other promotional materials are representative and may depict or contain floor plans, square footages, elevations, options, upgrades, landscaping, pool/spa, furnisings, appliances, and designer/decorator features and communities. Not an offer or solicitation to sell real property. Offers to sell real property may only be made and accepted at the sales center for individual Meritage Homes Compration. @2022 Meritage Homes@Corporation. All rights reserved.