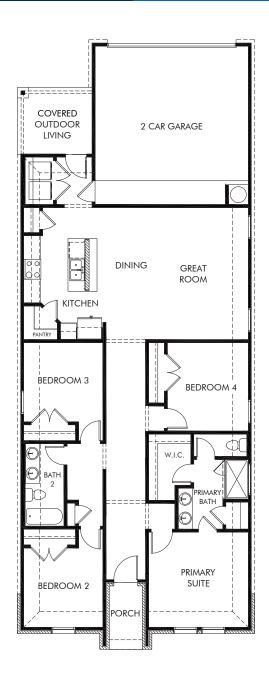

Flora | The Coronado/740

Approx. 1,607 sq. ft. | 4 Bed | 2 Bath | 2 Car Garage | 1 Story

Any floorplan and/or elevation rendering is an artist's conceptual rendering intended to provide a general overview, but any such rendering does not constitute actual plans and specifications for any home. Renderings and pictures are representative and may depict floorplans, elevations, options, upgrades, landscaping, and other features and amenities that are not included as part of all homes and/or may not be available for all lots and/or in all communities. Renderings may not be drawn to scales, and any in construction and depending on the standard of measurement used, engineering and meniticipal requirements, or other site-specific conditions. Homes may be constructed with a floorplan that is the reverse of the floorplan rendering. Plans are copyrighted and/or otherwise subject to intellectual property rights of Meritage and/or others and cannot be reproduced or copied without Meritage's prior written consent. Plans and specifications, home features, and community information are subject to change, and homes to prior sale, at any time without notice or obligation. Pictures and other promotional materials are representative and may depict or contain floor plans, square footages, elevations, options, upgrades, landscaping, pool/spa, furnises, appliances, and designer/decorator features and amenities that are not included as part of the home and/or may not be available in all communities. Benefit setting the standard for energy-efficient homes®, and Life. Built. Built.