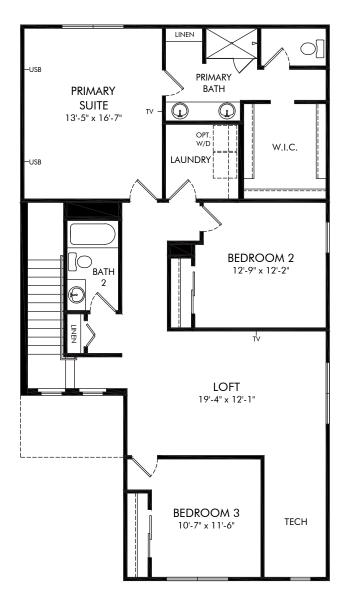

### Springs at Lake Alfred - Classic Series | Zion | Second Floor Approx. 2,387 sq. ft. | 4 Bed | 3 Bath | 2 Car Garage | 2 Story

### FLEX LIVING OPTIONS: Opt. Covered Lanai

Any floorplan and/or elevation rendering is an artist's conceptual rendering intended to provide a general overview, but any such rendering does not constitute actual plans and specifications for any home. Renderings and pictures are representative and may depict floorplans, elevations, options, upgrades, landscaping, and other features and amenities that are not included as part of all homes and/or may not be available for all lots and/or in all communities. Renderings may not be drawn to scale. Square footages and dimensions are approximate and may vary in construction and depending on the standard of measurement used, engineering and municipal requirements, or other site-specific conditions. Homes may be constructed with a floorplan that is the reverse of the floorplan rendering. Plans are copyrighted and/or otherwise subject to intellectual property rights of Meritage and/or others and cannot be reproduced or copied without Meritage's prior written consent. Plans and specifications, home features, and community information are subject to change, and homes to prior sale, at any time without notice or obligation. Pictures and other promotional materials are representative and may depict or contain floor plans, square footages, elevations, options, upgrades, landscaping, pool/spa, furnitage, and designer/decorator features and amenities that are not included as part of the home and/or may not be available in all communities. Not an offer or solicitation to sell real property. Offers to sell real property may only be made and accepted at the sales center for individual Meritage Homes Son and Life. Built, Beurites Homes Corporation. @DC2 Meritage Homes Corporation. Mirght sreezved.