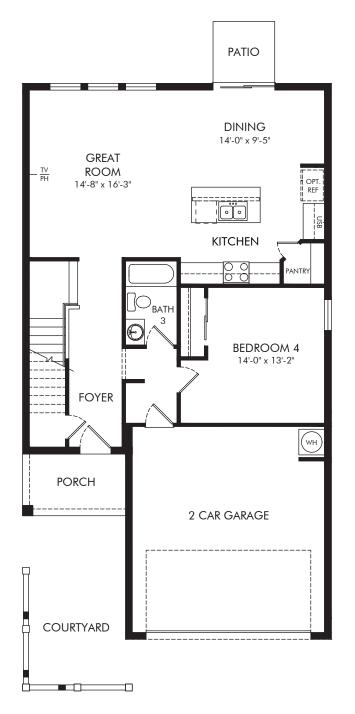

#### Springs at Lake Alfred - Classic Series | Zion | First Floor Approx. 2,387 sq. ft. | 4 Bed | 3 Bath | 2 Car Garage | 2 Story

## FLEX LIVING OPTIONS: Opt. Covered Lanai

Any floorplan and/or elevation rendering is an artist's conceptual rendering intended to provide a general overview, but any such rendering does not constitute actual plans and specifications for any home. Renderings and pictures are representative and may depict floorplans, elevations, options, upgrades, landscaping, and other features and amenities that are not included as part of all homes and/or may not be available for all lots and/or in all communities. Renderings may not be drawn to scale. Square footages and dimensions are approximate and may vary in construction and depending on the standard of measurement used, engineering and municipal requirements, or other site-specific conditions. Homes may be constructed with a floorplan the trane or copyrighted and/or otherwise subject to intellectual property rights of Meritage and/or others and cannot be reproduced or copied without Meritage's prior written consent. Plans and specifications, home features, and community information are subject to change, and homes to prior sale, at any time without notice or obligation. Pictures and other promotional materials are representative and may depict or contain floor plans, square footages, elevations, options, upgrades, landscaping, pool/spa, trunistings, appliances, and designer/decorator features and amenities that are not included as part of the home and/or may not be available in all communities. Not an offer or solicitation to sell real property. Offers to sell real property may only be made and accepted at the sales center for individual Meritage Homes communities. See sales associate for details. Meritage Homes Corporation. Ming Homes Corporation.