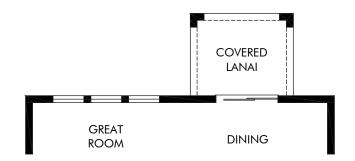

LIFE. BUILT. BETTER.

OPT. COVERED LANAI

#### Springs at Lake Alfred - Classic Series | Zion | Options Approx. 2,387 sq. ft. | 4 Bed | 3 Bath | 2 Car Garage | 2 Story