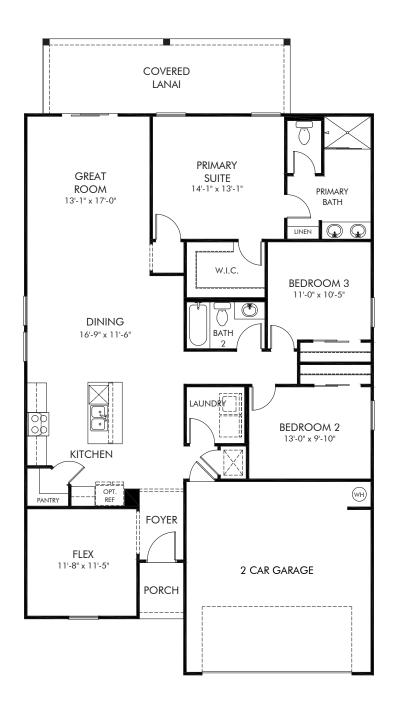

**Colbert Landings | Daphne** 

Approx. 1,695 sq. ft. | 3 Bed | 2 Bath | 2 Car Garage | 1 Story

Any floorplan and/or elevation rendering is an artist's conceptual rendering intended to provide a general overview, but any such rendering does not constitute actual plans and specifications for any home. Renderings and pictures are representative and may depict floorplans, elevations, options, upgrades, landscaping, and other features and amenities that are not included as part of all homes and/or may not be available for all lots and/or in all communities. Renderings may not be drawn to scales. Square footalages and dimensions are approximate and may vary in construction and depending on the standard of measurement used, engineering and meninicipal requirements, or other site-specific conditions. Homes may be constructed with its the reverse of the floorplan rendering. Plans are copyrighted and/or otherwise subject to intellectual property rights of Meritage and/or others and cannot be reproduced or copied without Meritage's prior written consent. Plans and specifications, home features, and community information are subject to change, and homes to prior sale, at any time without notice or obligation. Pictures and other promotional materials are representative and may depict or contain floor plans, square footages, elevations, options, upgrades, landscaping, pool/spa, furnishings, appliances, and designer/decorator features and amenities that are not included as part of the home and/or may not be available in all communities. See sales associate for details. Meritage Homes Corporation. ©2023 Meritage Homes Corporation. ©2023 Meritage Homes Corporation. All rights reserved.