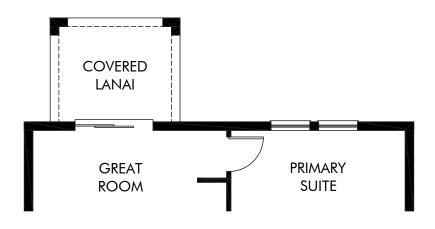

OPT. COVERED LANAI

Crosswinds - Classic Series | Everglade | Options Approx. 1,483 sq. ft. | 3 Bed | 2 Bath | 2 Car Garage | 1 Story

FLEX LIVING OPTIONS: Covered Lanai

Any floorplan and/or elevation rendering is an artist's conceptual rendering intended to provide a general overview, but any such rendering does not constitute actual plans and specifications for any home. Renderings and pictures are representative and may depict floorplans, elevations, options, upgrades, landscaping, and other features and amenities that are not included as part of all homes and/or may not be available for all lots and/or in all communities. Renderings may not be drawn to scales. Square footalages and dimensions are approximate and may vary in construction and depending on the standard of measurement used, engineering and municipal requirements, or other site-specific conditions. Homes may be constructed with a floorplan that is the reverse of the floorplan rendering. Plans are copyrighted and/or otherwise subject to intellectual property rights of Meritage and/or others and cannot be reproduced or copied without Meritage's prior written consent. Plans and specifications, home features, and community information are subject to change, and homes to prior sale, at any time without notice or obligation. Pictures and other promotional materials are representative and may depict or contain floor plans, square footages, elevations, options, upgrades, landscaping, pool/spa, furnishings, appliances, and designer/decorator features and amenities that are not included as part of the home and/or may not be available in all communities. Not an offer or solicitation to sell real property. Offers to sell real property may only be made and accepted at the sales center for individual Meritage Homes Corporation. ©2025 Meritage Homes Corporation. All rights reserved.