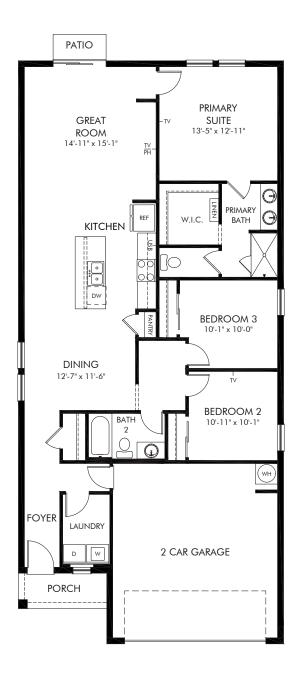

Crosswinds - Classic Series | Everglade Approx. 1,483 sq. ft. | 3 Bed | 2 Bath | 2 Car Garage | 1 Story

FLEX LIVING OPTIONS: Covered Lanai

Any floorplan and/or elevation rendering is an artist's conceptual rendering intended to provide a general overview, but any such rendering does not constitute actual plans and specifications for any home. Renderings and pictures are representative and may depict floorplans, elevations, options, upgrades, landscaping, and other features and amenities that are not included as part of all homes and/or may not be available for all lots and/or in all communities. Renderings may not be drawn to scales. Square footalages and dimensions are approximate and may vary in construction and depending on the standard of measurement used, engineering and municipal requirements, or other site-specific conditions. Homes may be constructed with a floorplan that is the reverse of the floorplan rendering. Plans are copyrighted and/or otherwise subject to intellectual property rights of Meritage and/or others and cannot be reproduced or copied without Meritage's prior written consent. Plans and specifications, home features, and community information are subject to change, and homes to prior sale, at any time without notice or obligation. Pictures and other promotional materials are representative and may depict or contain floor plans, square footages, elevations, options, upgrades, landscaping, pool/spa, furnishings, appliances, and designer/decorator features and amenities that are not included as part of the home and/or may not be available in all communities. Not an offer or solicitation to sell real property. Offers to sell real property may only be made and accepted at the sales center for individual Meritage Homes Corporation. ©2025 Meritage Homes Corporation. All rights reserved.