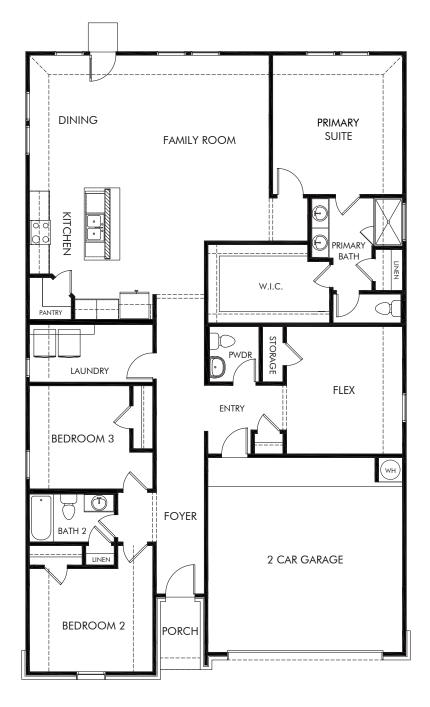

## Arcadia Ridge - Classic Series | The Fitzhugh | Plan C402 2,066 sq. ft. | 3 Bed | 2.5 Bath | 2 Car Garage | 1 Story