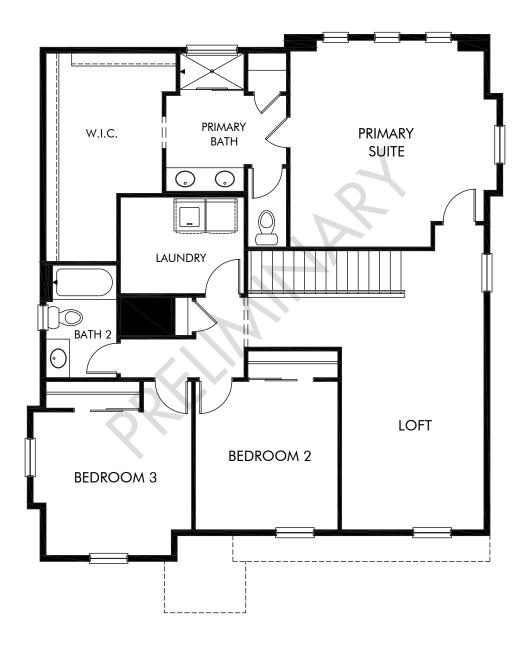

Ridgeline Vista | The Bergamot | Second Floor Approx. 2,312 sq. ft. | 3 Bed | 2.5 Bath | 2 Car Garage | 2 Story

Any floorplan and/or elevation rendering is an artist's conceptual rendering intended to provide a general overview, but any such rendering does not constitute actual plans and specifications for any home. Renderings and pictures are representative and may depict floorplans, elevations, options, upgrades, landscaping, and other features and amenities that are not included as part of all homes and/or may not be available for all lots and/or in all communities. Renderings may not be drawn to scale. Square footalgase and dimensions are approximate and may vary in construction and depending on the standard of measurement used, engineering and menicipal requirements, or other site-specific conditions. Homes may be constructed with a floorplan transferring the footage and/or otherwise subject to intellectual property rights of Meritage and/or others and cannot be reproduced or copied without Meritage's prior written consent. Plans and specifications, home features, and community information are subject to change, and homes to prior sale, at any time without notice or obligation. Pictures and other promotional materials are representative and may depict or contain floor plans, square footages, elevations, options, upgrades, landscaping, pool/spa, furnishings, appliances, and designer/decorator features and amenities that are not included as part of the home and/or may not be available in all communities. Benefit and the property may only be made and accepted at the sales center for individual Meritage Homes Corporation. ©2022 Meritage Homes Corporation. All rights reserved.