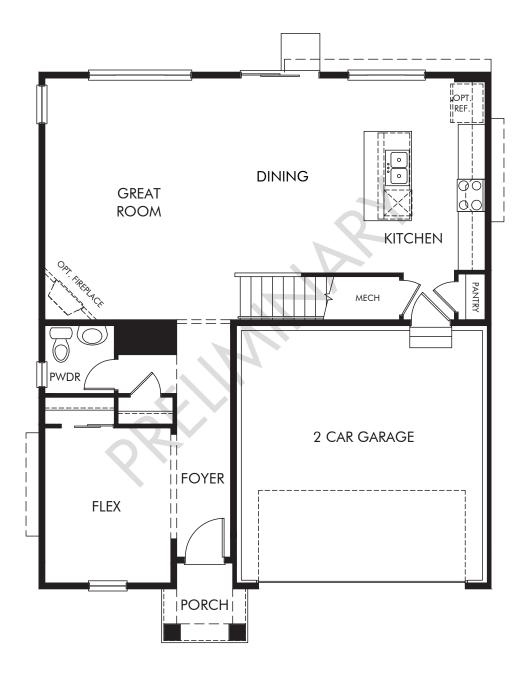

## Ridgeline Vista | The Bergamot | First Floor Approx. 2,312 sq. ft. | 3 Bed | 2.5 Bath | 2 Car Garage | 2 Story

REV 07/21

Any floorplan and/or elevation rendering is an artist's conceptual rendering intended to provide a general overview, but any such rendering does not constitute actual plans and specifications for any home. Renderings and pictures are representative and may depict floorplans, elevations, options, upgrades, landscaping, and other features and amenities that are not included as part of all homes and/or may not be available for all lots and/or in all communities. Renderings may not be drawn to scales, Square footalgase and dimensions are approximate and may vary in construction and depending on the standard of measurement used, engineering and micipal requirements, or other site-specific conditions. Homes may be constructed with a floorplan that is the reverse of the floorplan rendering. Plans are copyrighted and/or otherwise subject to intellectual property rights of Meritage and/or others and cannot be reproduced or copied without Meritage's prior written consent. Plans and specifications, home features, and community information are subject to change, and homes to prior sale, at any time without notice or obligation. Pictures and other promotional materials are representative and may depict or contain floor plans, square footages, elevations, options, upgrades, landscaping, pool/spa, furnishings, appliances, and designer/decorator features and amenities that are not included as part of the home and/or may not be available in all communities. The solication to sell real property. Offers to sell real property may only be made and accepted at the sales center for individual Meritage Homes Corporation. ©2022 Meritage Homes Corporation. All rights reserved.