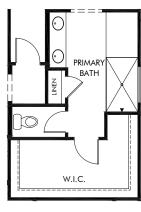

## Esplanade at Houghton Reserve | Finch/Plan 2190 Approx. 2,125 sq. ft. | 3 Bed | 2 Bath | 2 Car Garage | 1 Story

REV 06/22

FLEX LIVING OPTIONS: Opt. Super Shower, Opt. Bedroom 4, Opt. Powder Bath, Opt. 4' Garage Extension

## Esplanade at Houghton Reserve | Finch/Plan 2190 | Options Approx. 2,125 sq. ft. | 3 Bed | 2 Bath | 2 Car Garage | 1 Story

**FLEX LIVING OPTIONS:** Opt. Super Shower, Opt. Bedroom 4, Opt. Powder Bath, Opt. 4' Garage Extension