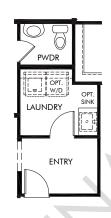

## Esplanade at Houghton Reserve | Finch/Plan 2190 Approx. 2,125 sq. ft. | 3 Bed | 2 Bath | 2 Car Garage | 1 Story

REV 06/22

FLEX LIVING OPTIONS: Opt. Super Shower, Opt. Bedroom 4, Opt. Powder Bath, Opt. 4' Garage Extension

See sales associate for details. Meritage Homes Corporation. If rights reserved.

OPT. POWDER BATH

OPT. BEDROOM 4

OPT. 4' GARAGE EXTENSION

## Esplanade at Houghton Reserve | Finch/Plan 2190 | Options Approx. 2,125 sq. ft. | 3 Bed | 2 Bath | 2 Car Garage | 1 Story

**FLEX LIVING OPTIONS:** Opt. Super Shower, Opt. Bedroom 4, Opt. Powder Bath, Opt. 4' Garage Extension