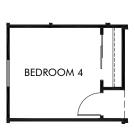

## Esplanade at Houghton Reserve | Finch/Plan 2190 Approx. 2,125 sq. ft. | 3 Bed | 2 Bath | 2 Car Garage | 1 Story

REV 06/22

FLEX LIVING OPTIONS: Opt. Super Shower, Opt. Bedroom 4, Opt. Powder Bath, Opt. 4' Garage Extension

See sales associate for details. Meritage Homes Corporation. If rights reserved.

OPT. POWDER BATH

OPT. BEDROOM 4

OPT. 4' GARAGE EXTENSION

## Esplanade at Houghton Reserve | Finch/Plan 2190 | Options Approx. 2,125 sq. ft. | 3 Bed | 2 Bath | 2 Car Garage | 1 Story

**FLEX LIVING OPTIONS:** Opt. Super Shower, Opt. Bedroom 4, Opt. Powder Bath, Opt. 4' Garage Extension