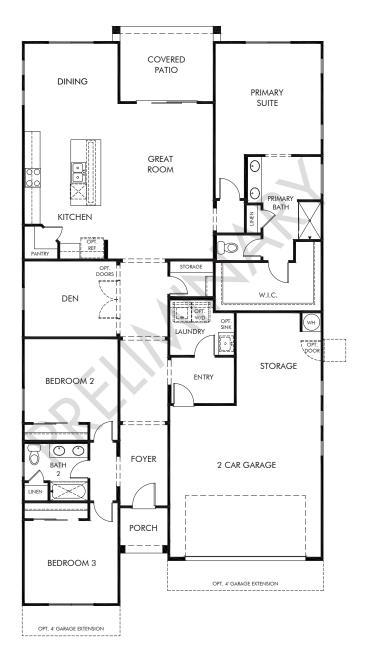

## Esplanade at Houghton Reserve | Finch/Plan 2190 Approx. 2,125 sq. ft. | 3 Bed | 2 Bath | 2 Car Garage | 1 Story

REV 06/22

FLEX LIVING OPTIONS: Opt. Super Shower, Opt. Bedroom 4, Opt. Powder Bath, Opt. 4' Garage Extension