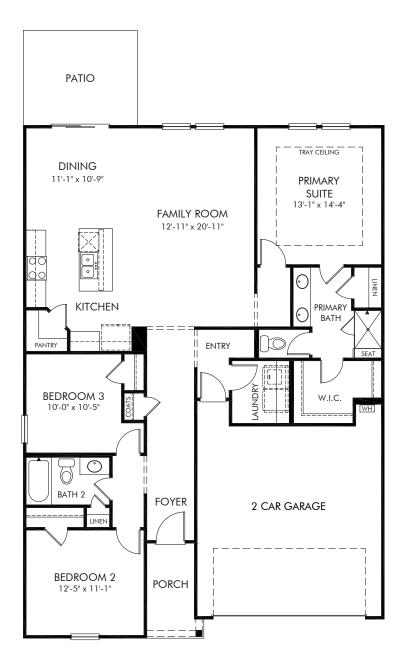

Cypress Ridge | Buchanan/Plan 441L Approx 1,542 sq. ft. | 3 Bed | 2 Bath | 2 Car Garage | 1 Story

REV 04/2020

Any floorplan and/or elevation rendering is an artist's conceptual rendering intended to provide a general overview, but any such rendering does not constitute actual plans and specifications for any home. Renderings and pictures are representative and may depict floorplans, elevations, options, upgrades, landscaping, and other features and amenities that are not included as part of all homes and/or may not be available for all lots and/or in all communities. Renderings may not be drawn to scales. Square footalages and dimensions are approximate and may vary in construction and depending on the standard of measurement used, engineering and municipal requirements, or other site-specific conditions. Homes may be constructed with a floorplan that is the reverse of the floorplan rendering. Plans are copyrighted and/or otherwise subject to intellectual property rights of Meritage and/or others and cannot be reproduced or copied without Meritage's prior written consent. Plans and specifications, home features, and community information are subject to change, and homes to prior sale, at any time without notice or obligation. Pictures and other promotional materials are representative and may depict or contain floor plans, square footages, elevations, options, upgrades, landscaping, pool/spa, furnishings, appliances, and designer/decorator features and amenities that are not included as part of the home and/or may not be available in all communities. Not an offer or solicitation to sell real property. Offers to sell real property may only be made and accepted at the sales center for individual Meritage Homes Corporation. ©2023 Meritage Homes Corporation. All rights reserved.