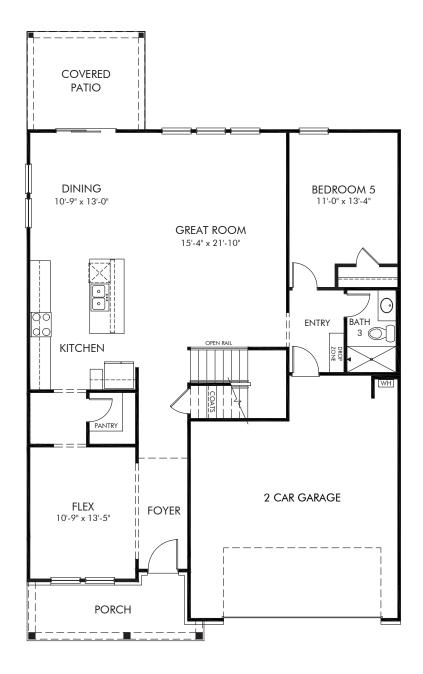

Brighton Springs | Johnson/455L | First Floor Approx. 2,937 sq. ft. | 5 Bed | 3 Bath | 2 Car Garage | 2 Story

Any floorplan and/or elevation rendering is an artist's conceptual rendering intended to provide a general overview, but any such rendering does not constitute actual plans and specifications for any home. Renderings and pictures are representative and may depict floorplans, elevations, options, upgrades, landscaping, and other features and amenities that are not included as part of all homes and/or may not be available for all lots and/or in all communities. Renderings may not be drawn to scale. Square footalges and dimensions are approximate and may vary in construction and depending on the standard of measurement used, engineering and municipal requirements, or other site-specific conditions. Homes may be constructed with a floorplan that is the reverse of the floorplan rendering. Plans are copyrighted and/or otherwise subject to intellectual property rights of Meritage and/or others and cannot be reproduced or copied without Meritage's prior written consent. Plans and specifications, home features, and community information are subject to change, and homes to prior sale, at any time without notice or obligation. Pictures and other promotional materials are representative and may depict or contain floor plans, square footages, elevations, options, upgrades, landscaping, pool/spa, furnishings, appliances, and designer/decorator features and amenities that are not included as part of the home and/or may not be available in all communities. Not an offer or solicitation to sell real property. Offers to sell real property may only be made and accepted at the sales canter for individual Meritage Homes Corporation. ©2024 Meritage Homes Corporation, All rights reserved.