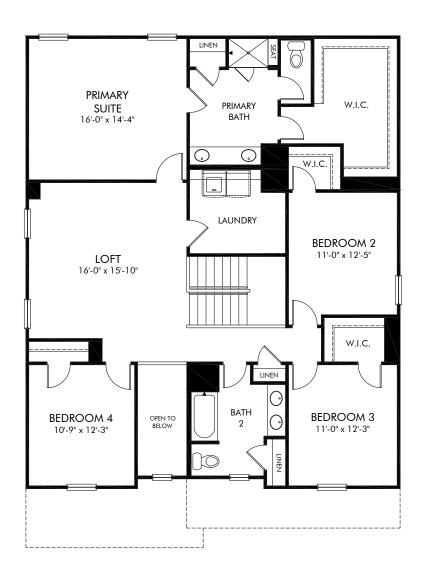

Brighton Springs | Johnson/455L | Second Floor Approx. 2,937 sq. ft. | 5 Bed | 3 Bath | 2 Car Garage | 2 Story

Any floorplan and/or elevation rendering is an artist's conceptual rendering intended to provide a general overview, but any such rendering does not constitute actual plans and specifications for any home. Renderings and pictures are representative and may depict floorplans, elevations, options, upgrades, landscaping, and other features and amenities that are not included as part of all homes and/or may not be available for all lots and/or in all communities. Renderings may not be drawn to scales. Square footalages and dimensions are approximate and may vary in construction and depending on the standard of measurement used, engineering and municipal requirements, or other site-specific conditions. Homes may be constructed with a floorplan that is the reverse of the floorplan rendering. Plans are copyrighted and/or otherwise subject to intellectual property rights of Meritage and/or others and cannot be reproduced or copied without Meritage's prior written consent. Plans and specifications, home features, and community information are subject to change, and homes to prior sale, at any time without notice or obligation. Pictures and other promotional materials are representative and may depict or contain floor plans, square footages, elevations, options, upgrades, landscaping, pool/spa, furnishings, appliances, and designer/decorator features and amenities that are not included as part of the home and/or may not be available in all communities. Not an offer or solicitation to sell real property. Offers to sell real property may only be made and accepted at the sales center for individual Meritage Homes Corporation. © 2024 Meritage Homes Corporation. All rights reserved.