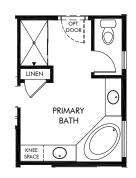

OPT. TUB AND SHOWER

**OPT. SUPER SHOWER** 

OPT. DEN ILO DINING

OPT. GUEST SUITE 2 ILO BEDROOM 2 & 3

Houghton Reserve - Promenade | Painted Rock/Plan 150.2930 | Options Approx. 2,931 sq. ft. | 4 Bed | 3.5 Bath | 3 Car Tandem Garage | 1 Story