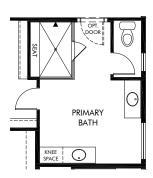

OPT. TUB AND SHOWER

**OPT. SUPER SHOWER** 

OPT. DEN ILO DINING

OPT. GUEST SUITE 2 ILO BEDROOM 2 & 3

Houghton Reserve - Promenade | Painted Rock/Plan 150.2930 | Options Approx. 2,931 sq. ft. | 4 Bed | 3.5 Bath | 3 Car Tandem Garage | 1 Story