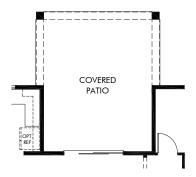

OPT. COVERED PATIO EXTENSION 1

OPT. COVERED PATIO EXTENSION 2

OPT. COVERED PATIO EXTENSION 3

Houghton Reserve - Promenade | Painted Rock/Plan 150.2930 | Options Approx. 2,931 sq. ft. | 4 Bed | 3.5 Bath | 3 Car Tandem Garage | 1 Story