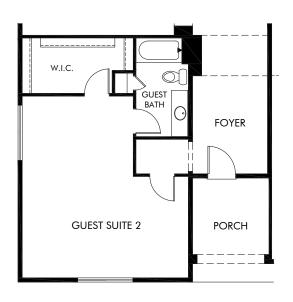

OPT. TUB AND SHOWER

**OPT. SUPER SHOWER** 

OPT. DEN ILO DINING

OPT. GUEST SUITE 2 ILO BEDROOM 2 & 3

Houghton Reserve - Promenade | Painted Rock/Plan 150.2930 | Options Approx. 2,931 sq. ft. | 4 Bed | 3.5 Bath | 3 Car Tandem Garage | 1 Story