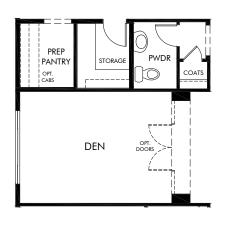

OPT. TUB AND SHOWER

**OPT. SUPER SHOWER** 

OPT. DEN ILO DINING

OPT. GUEST SUITE 2 ILO BEDROOM 2 & 3

Houghton Reserve - Promenade | Painted Rock/Plan 150.2930 | Options Approx. 2,931 sq. ft. | 4 Bed | 3.5 Bath | 3 Car Tandem Garage | 1 Story