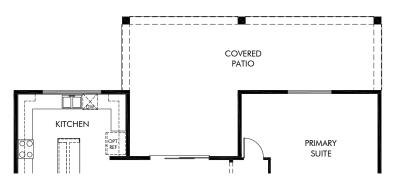

OPT. COVERED PATIO EXTENSION 1

OPT. COVERED PATIO EXTENSION 2

OPT. COVERED PATIO EXTENSION 3

Houghton Reserve - Promenade | Painted Rock/Plan 150.2930 | Options Approx. 2,931 sq. ft. | 4 Bed | 3.5 Bath | 3 Car Tandem Garage | 1 Story