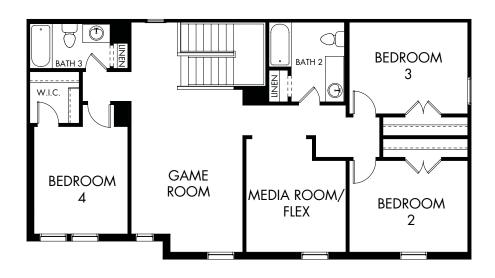

## The Oxford | Plan C561 | Second Floor Approx. 3,256 sq. ft. | 5 Bed | 4 Bath | 2-Car Garage | 2 Story

Any floorplan and/or elevation rendering is an artist's conceptual rendering intended to provide a general overview, but any such rendering does not constitute actual plans and specifications for any home. Renderings and pictures are representative and may depict floorplans, elevations, options, upgrades, landscaping, and other features and amenities that are not included as part of all homes and/or may vary in construction and depending on the standard of measurement used, engineering and municipal requirements, or other site-specific conditions. Homes may be constructed with a floorplan that is the reverse of the floorplan rendering. Plans are copyrighted and/or otherwise subject to intellectual property rights of Meritage and/or others and cannot be reproduced or copied without Meritage's prior written consent. Plans and specifications, home features, and community information are subject to change, and homes to prior sale, at any time without notice or obligation. Pictures and other promotional materials are representative and may depict or contain floor plans, square footages, elevations, options, upgrades, landscaping, pool/spa, turnishings, appliances, and designer/decorator features and amenities that are not included as part of the home and/or may not be available in all communities. Not an offer or solicitation to sell real property. Offers to sell real property may only be made and accepted at the selace center of individual Meritage Homes Corporation. ©2023 Meritage Homes Corporation. If plans reserved.