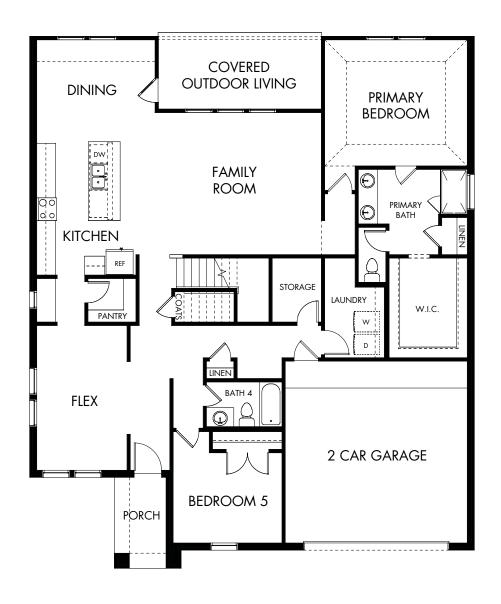

## The Oxford | Plan C561 | First Floor Approx. 3,256 sq. ft. | 5 Bed | 4 Bath | 2-Car Garage | 2 Story

Rev 25-0519 **DFW C561** 

Any floorplan and/or elevation rendering is an artist's conceptual rendering intended to provide a general overview, but any such rendering does not constitute actual plans and specifications for any home. Renderings and pictures are representative and may depict floorplans, elevations, options, upgrades, landscaping, and other features and amenities that are not included as part of all homes and/or may not be available for all lots and/or in all communities. Renderings may not be drawn to scale. Square footages and dimensions are approximate and may vary in construction and depending on the standard of measurement used, engineering and municipal requirements, or other site-specific conditions. Homes may be constructed with a floorplan that is the reverse of the floorplan rendering. Plans are copyrighted and/or otherwise subject to intellectual property rights of Meritage and/or others and cannot be reproduced or copied without Meritage's prior written consent. Plans and specifications, home features, and community information are subject to change, and homes to prior sale, at any time without notice or obligation. Pictures and other promotional materials are representative and may depict or contain floor plans, square footages, elevations, options, upgrades, landscaping, pool/spa, furnishings, appliances, and designer/decorator features and amenities that are not included as part of the home and/or may not be available in all communities. Not an offer or solicitation to sell real property, Offers to sell real property may only be made and accepted at the sales center for individual Meritage Homes communities. See sales associate for details. Meritage Homes®, Setting the standard for energy-efficient homes®, and Life. Built. Better.® are registered trademarks of Meritage Homes Corporation. ©2023 Meritage Homes Corporation. All rights reserved