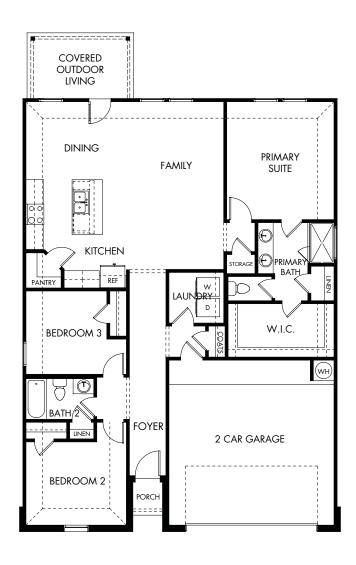

## Eastern Wells | The Ross | Plan 410 | First Floor Approx. 1,540 sq. ft. | 3 Bed | 2 Bath | 2-Car Garage | 1 Story

Rev 24-0919 AUS 410

Any floorplan and/or elevation rendering is an artist's conceptual rendering intended to provide a general overview, but any such rendering does not constitute actual plans and specifications for any home. Renderings and pictures are representative and may depict floorplans, elevations, options, upgrades, landscaping, and other features and amenities that are not included as part of all homes and/or may vary in construction and depending on the standard of measurement used, engineering and may vary in construction and depending on the standard of measurement used, engineering and municipal requirements, or other site-specific conditions. Homes may be constructed with a floorplan that is the reverse of the floorplan rendering. Plans are copyrighted and/or otherwise subject to intellectual property rights of Meritage and/or others and cannot be reproduced or copied without Meritage's prior written consent. Plans and specifications, home features, and community information are subject to change, and homes to prior sale, at any time without notice or obligation. Pictures and other promotional materials are representative and may depict or contain floor plans, square footages, elevations, options, upgrades, landscaping, pool/spa, furnishings, appliances, and designer/decorator features and amenities that are not included as part of the home and/or may not be available in all communities. Not an offer or solicitation to sell real property. Offers to sell real property may only be made and accepted at the selace cent of individual Meritage Homes Corporation. ©2023 And and advanced the selace cent of individual Meritage Homes Corporation. Plans and Specifications of Meritage Homes Corporation. In individual Meritage Homes Corporation. Individual Meritage Homes Corporation. Individual Meritage Homes Corporation. Individual Meritage Homes Corporation.