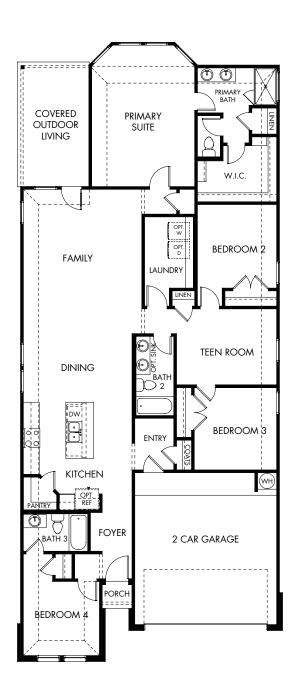

Big Sky Ranch - Reserve | The Hughes/Plan 841 2,043 sq. ft. | 4 Bed | 3 Bath | 2 Garage | 1 Story

REV 01/23

Any floorplan and/or elevation rendering is an artist's conceptual rendering intended to provide a general overview, but any such rendering does not constitute actual plans and specifications for any home. Renderings and pictures are representative and may depict floorplans, elevations, options, upgrades, landscaping, and other features and amenities that are not included as part of all homes and/or may not be available for all lots and/or in all communities. Renderings may not be drawn to scale. Any provided immensions are approximate and actual dimensions may vary. Homes may be constructed with a floorplan that is the reverse of the floorplan rendering. Plans are copyrighted and/or otherwise subject to intellectual property rights of Meritage and/or others and cannot be reproduced or copied without Meritage's prior written consent. Plans and specifications, home features, and community information are subject to change, and homes to prior sale, at any time without notice or obligation. Additionally, deviations and variations may exist in any constructed home, including, without limitation: (i) substitution of materials and equipment of substantially equal or better quality; (ii) minor style, lot orientation, and color changes: (iii) minor variances in square footage and in room and space dimensions, and in window, door, utility outlet, and other improvement locations; (iv) changes as may be required by any state, federal, county, or local governmental authority in order to accommodate requested selections and/or options; and (v) value engineering and field changes.