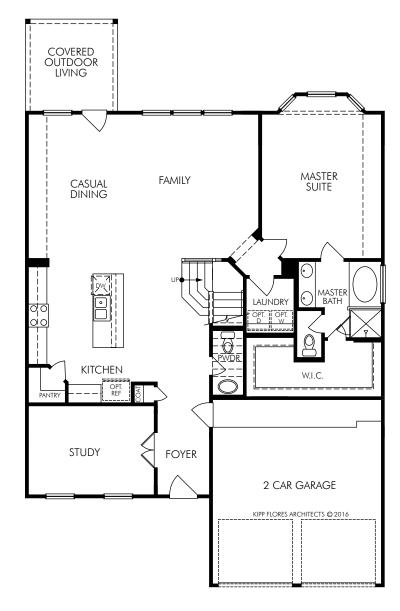

## The Fiji | Plan 4L80 | First Floor 2,708 sq. ft. | 4 Bed | 2.5 Bath | 2 Car Garage | 2 Story

Any floorplan and/or elevation rendering is an artist's conceptual rendering intended to provide a general overview, but any such rendering does not constitute actual plans and specifications for any home. Renderings and pictures are representative and many depict floorplans, elevations, options, upgrades, landscaping, and other features and amenities that are not included as part of all homes and/or may not be available for all lots and/or in all communities. Renderings may not be drawn to scale. Any provided dimensions are approximate and actual dimensions may vary. Homes may be constructed with a floorplan that is the reverse of the floorplan rendering. Plans are copyrighted and/or otherwise subject to intellectual property rights of Meritage and/or others and cannot be reproduced or copied without Meritage's prior written consent. Plans and specifications, home features, and community information are subject to changes, and homes to prior sale, at any time without notice or obligation. Additionally, deviations and variations may exist in any constructed home, including, without limitation: (i) substitution of materials and equipment of substantially equal or better quality; (ii) minor style, lot orientation, and color changes; (iii) minor variances in square footage and in room and space dimensions, and in window, door, utility outlet, and other improvement locations; (iv) changes as may be required by any state, federal, county, or local governmental authority in order to accommodate requested selections and/or options; and (v) value engineering and field changes.