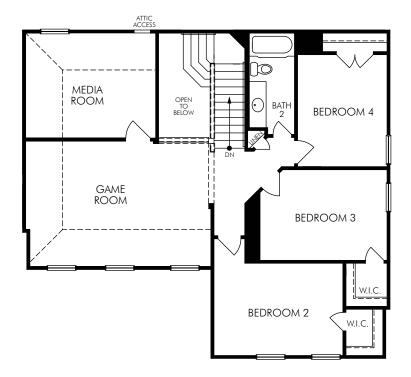

## The Fiji | Plan 4L80 | Second Floor 2,708 sq. ft. | 4 Bed | 2.5 Bath | 2 Car Garage | 2 Story

Any floorplan and/or elevation rendering is an artist's conceptual rendering intended to provide a general overview, but any such rendering does not constitute actual plans and specifications for any home. Renderings and pictures are representative and may depict floorplans, elevations, options, upgrades, landscaping, and other features and amenities that are not included as part of all homes and/or may not be available for all lots and/or in all communities. Renderings may not be drawn to scale. Any provided dimensions are approximate and actual dimensions may vary. Homes may be constructed with a floorplan that is the reverse of the floorplan rendering. Plans are copyrighted and/or otherwise subject to intellectual property rights of Meritage and/or others and cannot be reproduced or copied without Meritage's prior written consent. Plans and specifications, home features, and community information are subject to change, and homes to prior sale, at any time without notice or obligation. Additionally, deviations and variations may exist in any constructed home, including, without limitation: (i) substitution of materials and equipment of substantially equal or better quality; (ii) minor style, lot orientation, and color changes; (iii) minor variances in square footage and in room and space dimensions, and in window, door, utility outlet, and other improvement locations; (iv) changes as may be required by any state, federal, county, or local governmental authority in order to accommodate requested selections and/or options; and (v) value engineering and field changes.