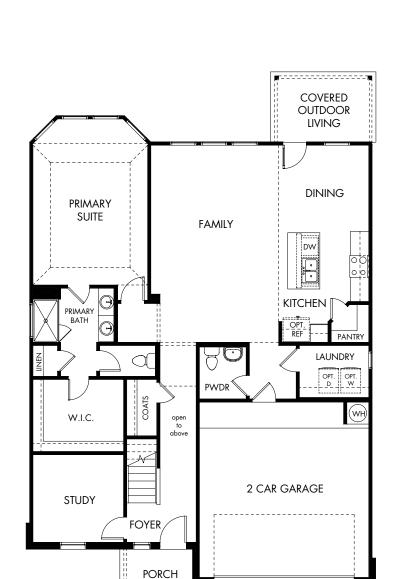

## Riverbend at Double Eagle - Boulevard | The McKinnon | Plan 451 | First Floor Approx. 2,474 sq. ft. | 3 Bed | 2.5 Bath | 2 Garage | 2 Story

Rev 3-7-22

Any floorplan and/or elevation rendering is an artist's conceptual rendering intended to provide a general overview, but any such rendering does not constitute actual plans and specifications for any home. Renderings and pictures are representative and may depict floorplans, elevations, options, upgrades, landscaping, and other features and amenities that are not included as part of all homes and/or may not be available for all lots and/or in all communities. Renderings may not be drawn to scale. Square footaleags and dimensions are approximate and may vary in construction and depending on the standard of measurement used, engineering and municipal requirements, or other site-specific conditions. Homes may be constructed with a floorplan that is the reverse of the floorplan rendering. Plans are copyrighted and/or otherwise subject to intellectual property rights of Meritage and/or others and cannot be reproduced or copied without Meritage's prior written consent. Plans and specifications, home features, and community information are subject to change, and homes to prior sale, at any time without notice or obligation. Pictures and other promotional materials are representative and may depict or contain floor plans, square footages, elevations, options, upgrades, landscaping, pool/spa, turnishings, appliances, and designer/decorator features and amenities that are not included as part of the home and/or may not be available in all communities. Not an offer or solicitation to sell real property. Offers to sell real property may only be made and accepted at the selace scene for individual Meritage Homes Corporation. ©2022 Meritage Homes Corporation, Ill rights reserved.