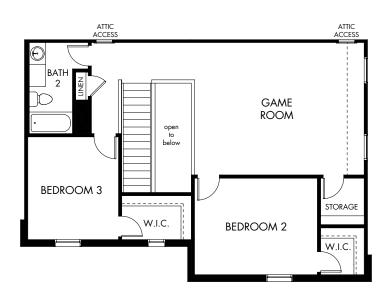

## Riverbend at Double Eagle - Boulevard | The McKinnon | Plan 451 | Second Floor Approx. 2,474 sq. ft. | 3 Bed | 2.5 Bath | 2 Garage | 2 Story

Rev 3-7-22

Any floorplan and/or elevation rendering is an artist's conceptual rendering intended to provide a general overview, but any such rendering does not constitute actual plans and specifications for any home. Renderings and pictures are representative and may depict floorplans, elevations, options, upgrades, landscaping, and other features and amenities that are not included as part of all homes and/or may not be available for all lots and/or in all communities. Renderings may not be drawn to scale. Square footaleags and dimensions are approximate and may vary in construction and depending on the standard of measurement used, engineering and municipal requirements, or other site-specific conditions. Homes may be constructed with a floorplan that is the reverse of the floorplan rendering. Plans are copyrighted and/or otherwise subject to intellectual property rights of Meritage and/or others and cannot be reproduced or copied without Meritage's prior written consent. Plans and specifications, home features, and community information are subject to change, and homes to prior sale, at any time without notice or obligation. Pictures and other promotional materials are representative and may depict or contain floor plans, square footages, elevations, options, upgrades, landscaping, pool/spa, turnishings, appliances, and designer/decorator features and amenities that are not included as part of the home and/or may not be available in all communities. Not an offer or solicitation to sell real property. Offers to sell real property may only be made and accepted at the selace scene for individual Meritage Homes Corporation. ©2022 Meritage Homes Corporation, Ill rights reserved.