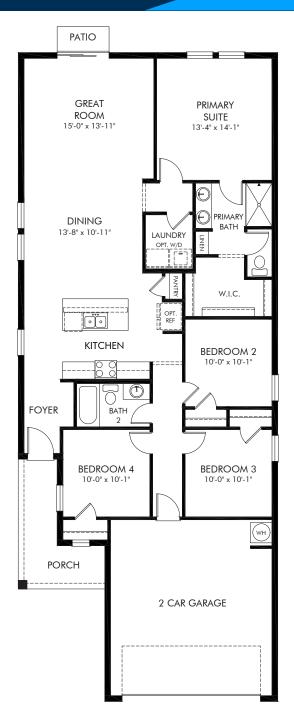

## Benton Hills - Premier Series | Acadia Approx. 1,607 sq. ft. | 4 Bed | 2 Bath | 2 Car Garage | 1 Story

Any floorplan and/or elevation rendering is an artist's conceptual rendering intended to provide a general overview, but any such rendering does not constitute actual plans and specifications for any home. Renderings and pictures are representative and may depict floorplans, elevations, options, upgrades, landscaping, and other features and amenities that are not included as part of all homes and/or may not be available for all lots and/or in all communities. Renderings may not be drawn to scale. Square footages and dimensions are approximate and may vary in construction and depending on the standard of measurement used, engineering and municipal requirements, or other site-specific conditions. Homes may be constructed with a floorplan that is the reverse of the floorplan rendering. Plans are copyrighted and/or otherwise subject to intellectual property rights of Meritage and/or others and cannot be reproduced or copied without Meritage's prior written consent. Plans and specifications, home features, and other promotional materials are representative and may depict or contain floor plans, square footages, elevations, options, upgrades, landscaping, pool/spa, furnishings, appliances, and designer/decorator features and amenities. Not an offer or solicitation to sell real property. Offers to sell real property may only be made and accepted at the sales center for individual Meritage Homes Sorporation. ©2024 Meritage Homes Corporation. All rights reserved.