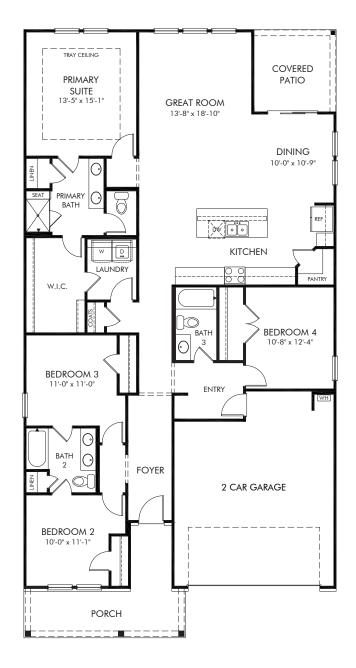

Clear Pond | Gibson/Plan 445

Approx. 2,001 sq. ft. | 4 Bed | 3 Bath | 2 Car Garage | 1 Story

Any floorplan and/or elevation rendering is an artist's conceptual rendering intended to provide a general overview, but any such rendering does not constitute actual plans and specifications for any home. Renderings and pictures are representative and may depict floorplans, elevations, options, upgrades, landscaping, and other features and amenities that are not included as part of all homes and/or may not be available for all lots and/or in all communities. Renderings may not be drawn to scales. Square footalages and dimensions are approximate and may vary in construction and depending on the standard of measurement used, engineering and meninicipal requirements, or other site-specific conditions. Homes may be constructed with its the reverse of the floorplan rendering. Plans are copyrighted and/or otherwise subject to intellectual property rights of Meritage and/or others and cannot be reproduced or copied without Meritage's prior written consent. Plans and specifications, home features, and community information are subject to change, and homes to prior sale, at any time without notice or obligation. Pictures and other promotional materials are representative and may depict or contain floor plans, square footages, elevations, options, upgrades, landscaping, pool/spa, furnishings, appliances, and designer/decorator features and amenities that are not included as part of the home and/or may not be available in all communities. See sales associate for details. Meritage Homes Corporation. ©2024 Meritage Homes Corporation. All rights reserved.