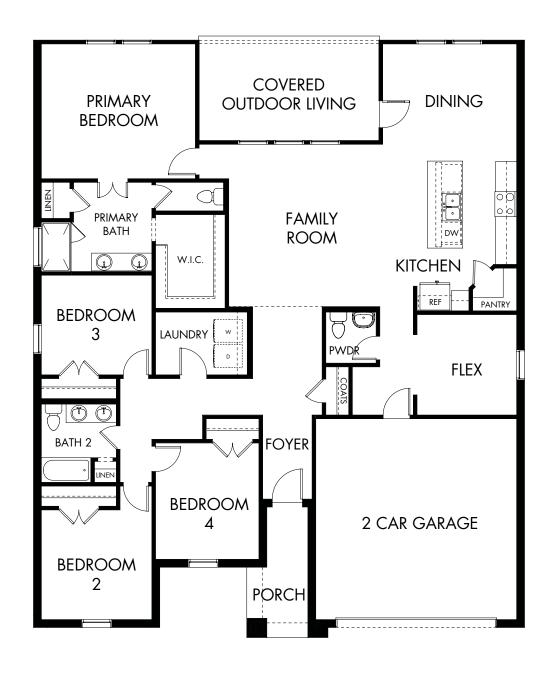

## The Independence | Plan C521 | First Floor Approx. 2,125 sq. ft. | 4 Bed | 2.5 Bath | 2-Car Garage | 1 Story

Rev 25-0122 DFW C521

Any floorplan and/or elevation rendering is an artist's conceptual rendering intended to provide a general overview, but any such rendering does not constitute actual plans and specifications for any home. Renderings and pictures are representative and may depict floorplans, elevations, options, upgrades, landscaping, and other features and amenities that are not included as part of all homes and/or may vary in construction and depending on the standard of measurement used, engineering and municipal requirements, or other site-specific conditions. Homes may be constructed with a floorplan that is the reverse of the floorplan rendering. Plans are copyrighted and/or otherwise subject to intellectual property rights of Meritage and/or others and cannot be reproduced or copied without Meritage's prior written consent. Plans and specifications, home features, and community information are subject to change, and homes to prior sale, at any time without notice or obligation. Pictures and other promotional materials are representative and may depict or contain floor plans, square footages, elevations, options, upgrades, landscaping, pool/spa, turnishings, appliances, and designer/decorator features and amenities that are not included as part of the home and/or may not be available in all communities. Not an offer or solicitation to sell real property. Offers to sell real property may only be made and accepted at the selace center of individual Meritage Homes Corporation. ©2023 Meritage Homes Corporation. If plans reserved.