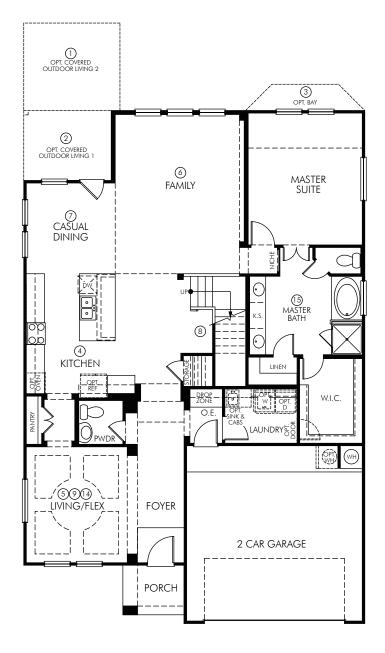

### Estancia Ranch - Classic Series | The Evergreen | Plan 4011 | First Floor 2,818 sq. ft. | 4 Bed | 2.5 Bath | 2 Car Garage | 2 Story

#### **FLEX LIVING OPTIONS:** Fireplace. Master Bay. Sliding Door. Built-In Kitchen. Study. Outdoor Living 1. Outdoor Living 2. Bedroom 5 with Bath 5. Bedroom 5 with Bath 5 w/ Kitchen. Perfect Shower.