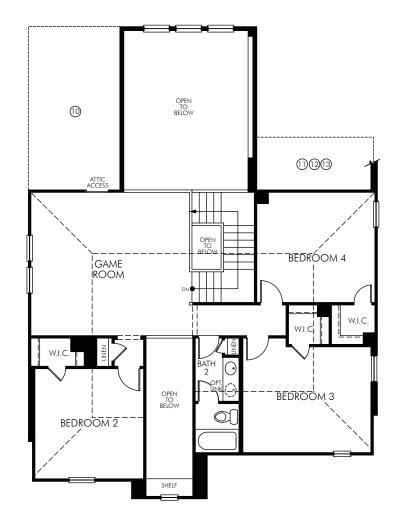

### Estancia Ranch - Classic Series | The Evergreen | Plan 4011 | Second Floor 2,818 sq. ft. | 4 Bed | 2.5 Bath | 2 Car Garage | 2 Story

FLEX LIVING OPTIONS: Ensuite Bath 4. Bath 6. Bedroom 3/4 Jack & Jill Bath 3.