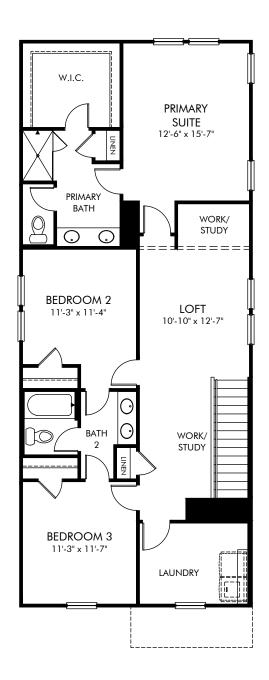

Hemingway | Thompson/Plan A40 | Second Floor Approx. 1,926 sq. ft. | 3 Bed | 2.5 Bath | 2 Car Garage | 2 Story

Any floorplan and/or elevation rendering is an artist's conceptual rendering intended to provide a general overview, but any such rendering does not constitute actual plans and specifications for any home. Renderings and pictures are representative and may depict floorplans, elevations, options, upgrades, landscaping, and other features and amenities that are not included as part of all homes and/or may not be available for all lots and/or in all communities. Renderings may not be drawn to scale. Square footalages and dimensions are approximate and may vary in construction and depending on the standard of measurement used, engineering and municipal requirements, or other site-specific conditions. Homes may be constructed with a floorplan that is the reverse of the floorplan rendering. Plans are copyrighted and/or otherwise subject to intellectual property rights of Meritage and/or others and cannot be reproduced or copied without Meritage's prior written consent. Plans and specifications, home features, and community information are subject to change, and homes to prior sale, at any time without notice or obligation. Pictures and other promotional materials are representative and may depict or contain floor plans, square footages, elevations, options, upgrades, landscaping, pool/spa, furnishings, appliances, and designer/decorator features and amenities that are not included as part of the home and/or may not be available in all communities. Not an offer or solicitation to sell real property. Offers to sell real property may only be made and accepted at the sales center for individual Meritage Homes Corporation. ©2024 Meritage Homes Corporation, All rights reserved.