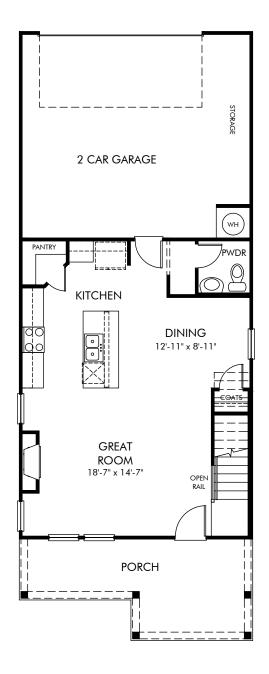

Hemingway | Thompson/Plan A40 | First Floor Approx. 1,926 sq. ft. | 3 Bed | 2.5 Bath | 2 Car Garage | 2 Story

Any floorplan and/or elevation rendering is an artist's conceptual rendering intended to provide a general overview, but any such rendering does not constitute actual plans and specifications for any home. Renderings and pictures are representative and may depict floorplans, elevations, options, upgrades, landscaping, and other features and amenities that are not included as part of all homes and/or may not be available for all lots and/or in all communities. Renderings may not be drawn to scale. Square footalges and dimensions are approximate and may vary in construction and depending on the standard of measurement used, engineering and municipal requirements, or other site-specific conditions. Homes may be constructed with a floorplan that is the reverse of the floorplan rendering. Plans are copyrighted and/or otherwise subject to intellectual property rights of Meritage and/or others and cannot be reproduced or copied without Meritage's prior written consent. Plans and specifications, home features, and community information are subject to change, and homes to prior sale, at any time without notice or obligation. Pictures and other promotional materials are representative and may depict or contain floor plans, square footages, elevations, options, upgrades, landscaping, pool/spa, furnishings, appliances, and designer/decorator features and amenities that are not included as part of the home and/or may not be available in all communities. Not an offer or solicitation to sell real property. Offers to sell real property may only be made and accepted at the sales center for individual Meritage Homes Corporation. ©2024 Meritage Homes Corporation, All rights reserved.