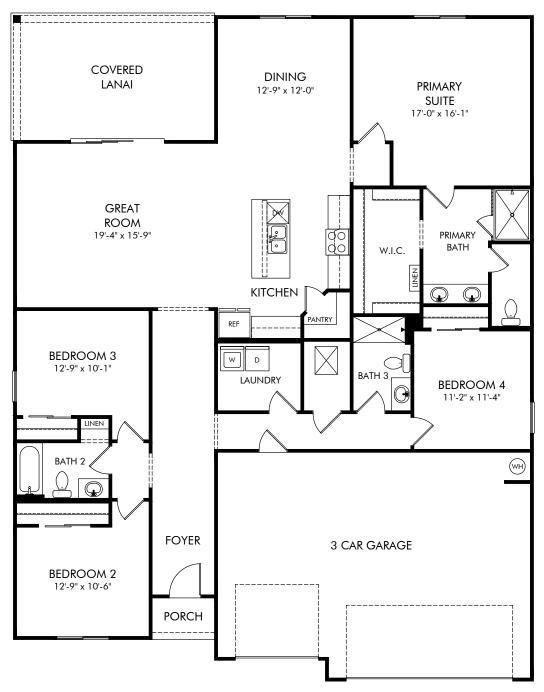

Azalea Creek | Chesapeake

Approx. 2,181 sq. ft. | 4 Bed | 3 Bath | 3 Car Garage | 1 Story

Any floorplan and/or elevation rendering is an artist's conceptual rendering intended to provide a general overview, but any such rendering does not constitute actual plans and specifications for any home. Renderings and pictures are representative and may depict floorplans, elevations, options, upgrades, landscaping, and other features and amenities that are not included as part of all homes and/or may not be available for all lots and/or in all communities. Renderings may not be drawn to scales. Square footalages and dimensions are approximate and may vary in construction and depending on the standard of measurement used, engineering and municipal requirements, or other site-specific conditions. Homes may be constructed with a floorplan that is the reverse of the floorplan rendering. Plans are copyrighted and/or otherwise subject to intellectual property rights of Meritage and/or others and cannot be reproduced or copied without Meritage's prior written consent. Plans and specifications, home features, and community information are subject to change, and homes to prior sale, at any time without notice or obligation. Pictures and other promotional materials are representative and may depict or contain floor plans, square footages, elevations, options, upgrades, landscaping, pool/spa, furnishings, appliances, and designer/decorator features and amenities that are not included as part of the home and/or may not be available in all communities. Not an offer or solicitation to sell real property. Offers to sell real property may only be made and accepted at the sales center for individual Meritage Homes Corporation. © 2024 Meritage Homes Corporation. All rights reserved.