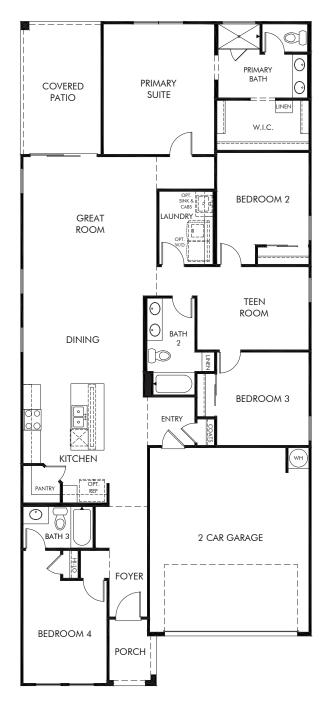

## The Trails - Classic Series | Jubilee Approx. 2,049 sq. ft. | 4 Bed | 3 Bath | 2 Car Garage | 1 Story

REV 01/22

Any floorplan and/or elevation rendering is an artist's conceptual rendering intended to provide a general overview, but any such rendering does not constitute actual plans and specifications for any home. Renderings and pictures are representative and may depict floorplans, elevations, options, upgrades, landscaping, and other features and amenities that are not included as part of all homes and/or may not be available for all lots and/or in all communities. Renderings may not be drawn to scale. Square floorplan rendering. Plans are approximate and may vary in construction and depending on the standard of measurement used, engineering and municipal requirements, or other site-specific conditions. Homes may be constructed with a floorplan there there are copyrighted and/or otherwise subject to intellectual property rights of Meritage and/or others and cannot be reproduced or copied without Meritage's prior written consent. Plans and specifications, home features, and other promotional materials are representative and may depict or contain floor plans, square footages, elevations, options, upgrades, landscaping, pool/spa, trunsings, appliances, and designer/decorator features and amenities that are not included as part of the home and/or may not be available in all communities. Not an offer or solicitation to sell real property. Offers to sell real property may only be made and accepted at the sales center for individual Meritage Homes Sorporation. @Coc2 Weritage Homes Corporation. All rights reserved.