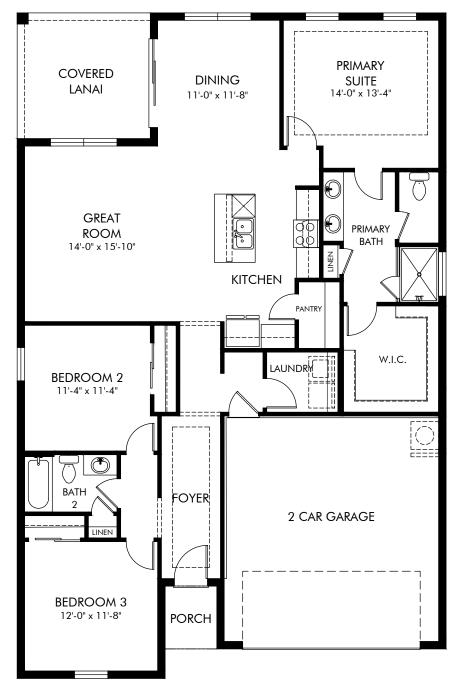

Magnolia Bay - Reserve Series | Bergamo Approx. 1,654 sq. ft. | 3 Bed | 2 Bath | 2 Car Garage | 1 Story

REV 08/20

FLEX LIVING OPTIONS: Opt. Primary Bath

Any floorplan and/or elevation rendering is an artist's conceptual rendering intended to provide a general overview, but any such rendering does not constitute actual plans and specifications for any home. Renderings and pictures are representative and may depict floorplans, elevations, options, upgrades, landscaping, and other features and amenities that are not included as part of all homes and/or may not be available for all lots and/or in all communities. Renderings may not be drawn to scale. Square footages and dimensions are approximate and may vary in construction and depending on the standard of measurement used, engineering and municipal requirements, or other site-specific conditions. Homes may be constructed with a floorplan that is the reverse of the floorplan rendering. Plans are copyrighted and/or otherwise subject to intellectual property rights of Meritage and/or others and cannot be reproduced or copied without Meritage's prior written consent. Plans and specifications, home features, and community information are subject to change, and homes to prior sale, at any time without notice or obligation. Pictures and other promotional materials are representative and may depict or contain floor plans, square footages, elevations, options, upgrades, landscaping, pool/spa, furnishings, appliances, and designer/decorator features and amenities that are not included as part of the home and/or may not be available in all communities. Not an offer or solicitation to sell real property. Offers to sell real property may only be made and accepted at the sales center for individual Meritage Homes Corporation. ©2023 Meritage Homes Corporation. If plants reserved.