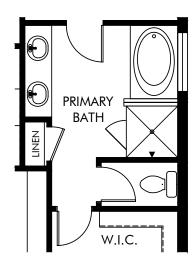

OPT. PRIMARY BATH

Magnolia Bay - Reserve Series | Bergamo | Options Approx. 1,654 sq. ft. | 3 Bed | 2 Bath | 2 Car Garage | 1 Story

FLEX LIVING OPTIONS: Opt. Primary Bath

Any floorplan and/or elevation rendering is an artist's conceptual rendering intended to provide a general overview, but any such rendering does not constitute actual plans and specifications for any home. Renderings and pictures are representative and may depict floorplans, elevations, options, upgrades, landscaping, and other features and amenities that are not included as part of all homes and/or may not be available for all lots and/or in all communities. Renderings may not be drawn to scale. Square footalges and dimensions are approximate and may vary in construction and depending on the standard of measurement used, engineering and municipal requirements, or other site-specific conditions. Homes may be constructed with a floorplan that is the reverse of the floorplan rendering. Plans are copyrighted and/or otherwise subject to intellectual property rights of Meritage and/or others and cannot be reproduced or copied without Meritage's prior written consent. Plans and specifications, home features, and community information are subject to change, and homes to prior sale, at any time without notice or obligation. Pictures and other promotional materials are representative and may depict or contain floor plans, square footages, elevations, options, upgrades, landscaping, pool/spa, furnishings, appliances, and designer/decorator features and amenities that are not included as part of the home and/or may not be available in all communities. Not an offer or solicitation to sell real property. Offers to sell real property may only be made and accepted at the sales center for individual Meritage Homes Corporation. ©2023 Adertage Homes Corporation, All rights reserved.