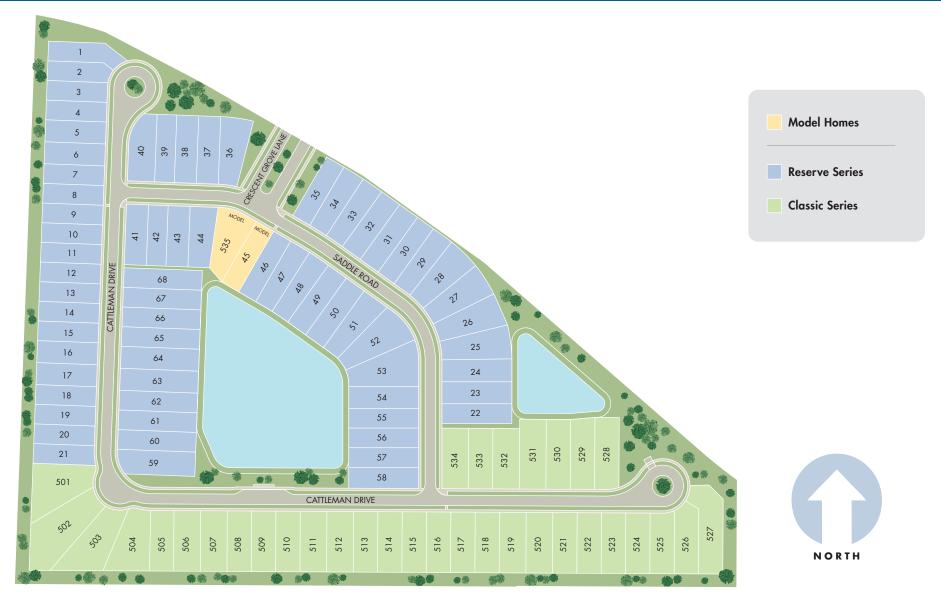

## **Crescent Grove at Babcock Ranch**

Babcock Ranch, FL 33982

This map depiction is not an official site plan, may not be drawn to scale, and may not reflect all easements and other matters affecting the community. Bather, it is an artist's conceptual rendering intended to give buyer a general overview of the contemplated community. This map depiction does not constitute a guaranty that the community will be built out or developed as shown and Meritage has not made, does not make, and specifically negates and disclaims any representations, warranties, and guarantees with respect to the map depiction, including, but not limited to, any depiction or description of any physical characteristics of the community or any improvements pertaining thereto, and any (including, without limitation, the rand) set of the community or any environment pertaining thereto, and any (including, without limitation, the number of homes and/or the sizes of lots in the Community), and in any currently contemplated timing of the development of the community, and Meritage reserves the right to make any and all such changes. REV 040622.