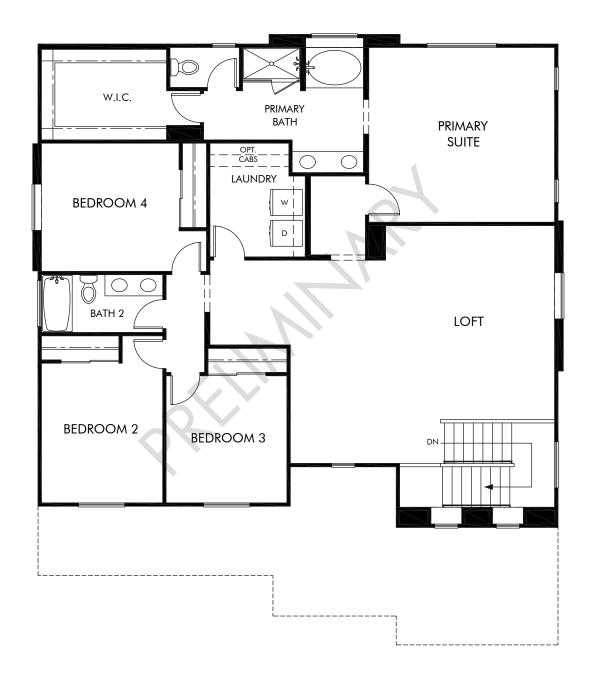

Legacy at Liberty | Residence 3 | Second Floor Approx. 3,173 sq. ft. | 5 Bed | 3.5 Bath | 3 Bay Tandem Garage | 2 Story

Any floorplan and/or elevation rendering is an artist's conceptual rendering intended to provide a general overview, but any such rendering does not constitute actual plans and specifications for any home. Renderings and pictures are representative and may depict floorplans, elevations, options, upgrades, landscaping, and other features and amenities that are not included as part of all homes and/or may not be available for all lots and/or in all communities. Renderings may not be drawn to scales. Square footalages and dimensions are approximate and may vary in construction and depending on the standard of measurement used, engineering and municipal requirements, or other site-specific conditions. Homes may be constructed with a floorplan that is the reverse of the floorplan rendering. Plans are copyrighted and/or otherwise subject to intellectual property rights of Meritage and/or others and cannot be reproduced or copied without Meritage's prior written consent. Plans and specifications, home features, and community information are subject to change, and homes to prior sale, at any time without notice or obligation. Pictures and other promotional materials are representative and may depict or contain floor plans, square footages, elevations, options, upgrades, landscaping, pool/spa, furnishings, appliances, and designer/decorator features and amenities that are not included as part of the home and/or may not be available in all communities. Not an offer or solicitation to sell real property. Offers to sell real property may only be made and accepted at the sales center for individual Meritage Homes Corporation. ©2025 Meritage Homes Corporation. All rights reserved.