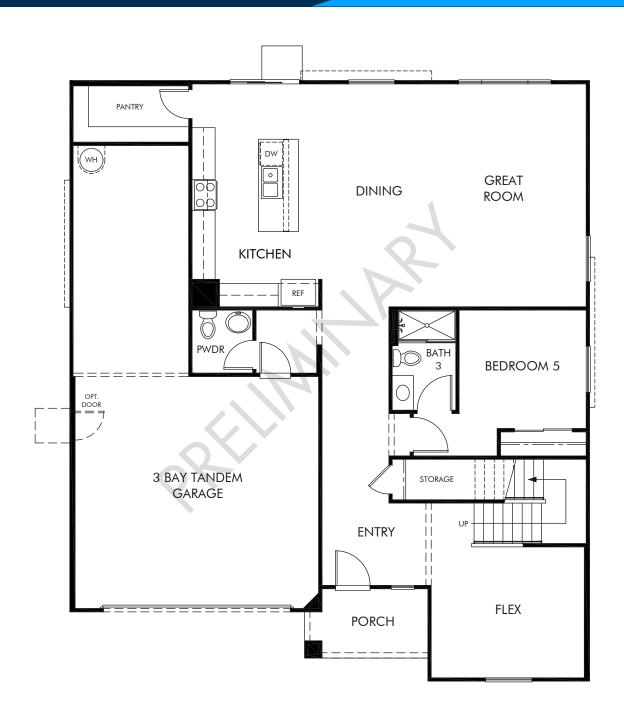

Legacy at Liberty | Residence 3 | First Floor Approx. 3,173 sq. ft. | 5 Bed | 3.5 Bath | 3 Bay Tandem Garage | 2 Story

Any floorplan and/or elevation rendering is an artist's conceptual rendering intended to provide a general overview, but any such rendering does not constitute actual plans and specifications for any home. Renderings and pictures are representative and may depict floorplans, elevations, options, upgrades, landscaping, and other features and amenities that are not included as part of all homes and/or may not be available for all lots and/or in all communities. Renderings may not be drawn to scale. Square footalges and dimensions are approximate and may vary in construction and depending on the standard of measurement used, engineering and municipal requirements, or other site-specific conditions. Homes may be constructed with a floorplan that is the reverse of the floorplan rendering. Plans are copyrighted and/or otherwise subject to intellectual property rights of Meritage and/or others and cannot be reproduced or copied without Meritage's prior written consent. Plans and specifications, home features, and community information are subject to change, and homes to prior sale, at any time without notice or obligation. Pictures and other promotional materials are representative and may depict or contain floor plans, square footages, elevations, options, upgrades, landscaping, pool/spa, furnishings, appliances, and designer/decorator features and amenities that are not included as part of the home and/or may not be available in all communities. Not an offer or solicitation to sell real property. Offers to sell real property may only be made and accepted at the sales canter for individual Meritage Homes Corporation. ©2025 Meritage Homes Corporation. All rights reserved.