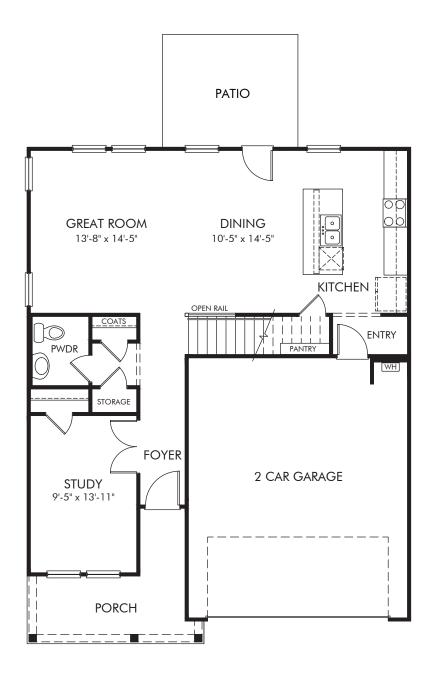

Creekside at Oxford Park | Rockwell/Plan 446 | First Floor Approx. 2,135 sq. ft. | 3 Bed | 2.5 Bath | 2 Car Garage | 2 Story

REV 02/2023

Any floorplan and/or elevation rendering is an artist's conceptual rendering intended to provide a general overview, but any such rendering does not constitute actual plans and specifications for any home. Renderings and pictures are representative and may depict floorplans, elevations, options, upgrades, landscaping, and other features and amenities that are not included as part of all homes and/or may not be available for all lots and/or in all communities. Renderings may not be drawn to scale. Square footalegs and dimensions are approximate and may vary in construction and depending on the standard of measurement used, engineering and municipal requirements, or other site-specific conditions. Homes may be constructed with a floorplan that is the reverse of the floorplan rendering. Plans are copyrighted and/or otherwise subject to intellectual property rights of Meritage and/or others and cannot be reproduced or copied without Meritage's prior written consent. Plans and specifications, home features, and community information are subject to change, and homes to prior sale, at any time without notice or obligation. Pictures and other promotional materials are representative and may depict or contain floor plans, square footages, elevations, options, upgrades, landscaping, pool/spa, furnishings, appliances, and designer/decorator features and amenities that are not included as part of the home and/or may not be available in all communities. Not an offer or solicitation to sell real property. Offers to sell real property may only be made and accepted at the sales center for individual Meritage Homes Corporation. ©2023 Meritage Homes Corporation, All rights reserved.