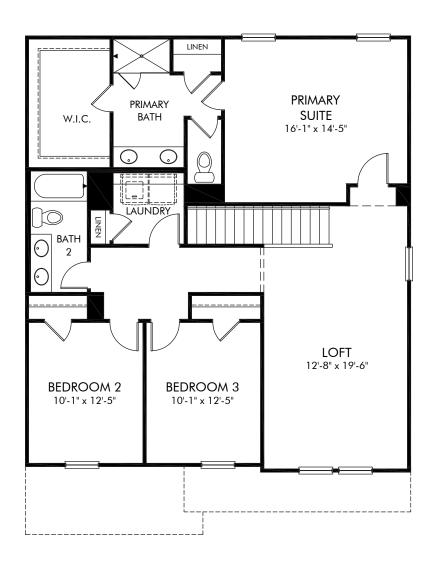

Creekside at Oxford Park | Rockwell/Plan 446 | Second Floor Approx. 2,135 sq. ft. | 3 Bed | 2.5 Bath | 2 Car Garage | 2 Story

Any floorplan and/or elevation rendering is an artist's conceptual rendering intended to provide a general overview, but any such rendering does not constitute actual plans and specifications for any home. Renderings and pictures are representative and may depict floorplans, elevations, options, upgrades, landscaping, and other features and amenities that are not included as part of all homes and/or may not be available for all lots and/or in all communities. Renderings may not be drawn to scale. Square footalges and dimensions are approximate and may vary in construction and depending on the standard of measurement used, engineering and municipal requirements, or other site-specific conditions. Homes may be constructed with a floorplan that is the reverse of the floorplan rendering. Plans are copyrighted and/or otherwise subject to intellectual property rights of Meritage and/or others and cannot be reproduced or copied without Meritage's prior written consent. Plans and specifications, home features, and community information are subject to change, and homes to prior sale, at any time without notice or obligation. Pictures and other promotional materials are representative and may depict or contain floor plans, square footages, elevations, options, upgrades, landscaping, pool/spa, furnishings, appliances, and designer/decorator features and amenities that are not included as part of the home and/or may not be available in all communities. Not an offer or solicitation to sell real property. Offers to sell real property may only be made and accepted at the sales center for individual Meritage Homes Corporation. ©2023 Meritage Homes Corporation. All rights reserved.