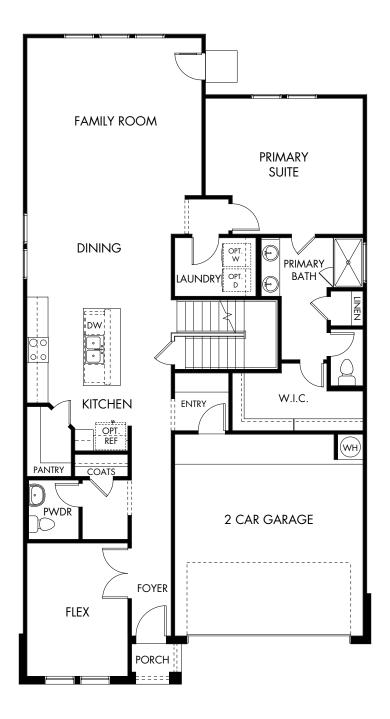

The Winedale/880 | First Floor
Approx. 2,563 sq. ft. | 4 Bed | 2.5 Bath | 2 Car Garage | 2 Story

Any floorplan and/or elevation rendering is an artist's conceptual rendering intended to provide a general overview, but any such rendering does not constitute actual plans and specifications for any home. Renderings and pictures are representative and may depict floorplans, elevations, options, upgrades, landscaping, and other features and amenities that are not included as part of all homes and/or may not be available for all lots and/or in all communities. Renderings may not be drawn to scale. Square footalges and dimensions are approximate and may vary in construction and depending on the standard of measurement used, engineering and municipal requirements, or other site-specific conditions. Homes may be constructed with a floorplan that is the reverse of the floorplan rendering. Plans are copyrighted and/or otherwise subject to intellectual property rights of Meritage and/or others and cannot be reproduced or copied without Meritage's prior written consent. Plans and specifications, home features, and community information are subject to change, and homes to prior sale, at any time without notice or obligation. Pictures and other promotional materials are representative and may depict or contain floor plans, square footages, elevations, options, upgrades, landscaping, pool/spa, furnishings, appliances, and designer/decorator features and amenities that are not included as part of the home and/or may not be available in all communities. Not an offer or solicitation to sell real property. Offers to sell real property may only be made and accepted at the sales canter for individual Meritage Homes Corporation. ©2024 Meritage Homes Corporation, All rights reserved.