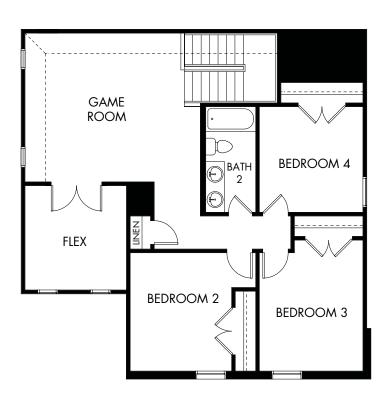

The Winedale/880 | Second Floor Approx. 2,563 sq. ft. | 4 Bed | 2.5 Bath | 2 Car Garage | 2 Story

Any floorplan and/or elevation rendering is an artist's conceptual rendering intended to provide a general overview, but any such rendering does not constitute actual plans and specifications for any home. Renderings and pictures are representative and may depict floorplans, elevations, options, upgrades, landscaping, and other features and amenities that are not included as part of all homes and/or may not be available for all lots and/or in all communities. Renderings may not be drawn to scales. Square footalages and dimensions are approximate and may vary in construction and depending on the standard of measurement used, engineering and meninicipal requirements, or other site-specific conditions. Homes may be constructed with its the reverse of the floorplan rendering. Plans are copyrighted and/or otherwise subject to intellectual property rights of Meritage and/or others and cannot be reproduced or copied without Meritage's prior written consent. Plans and specifications, home features, and community information are subject to change, and homes to prior sale, at any time without notice or obligation. Pictures and other promotional materials are representative and may depict or contain floor plans, square footages, elevations, options, upgrades, landscaping, pool/spa, furnishings, appliances, and designer/decorator features and amenities that are not included as part of the home and/or may not be available in all communities. See sales associate for details. Meritage Homes Corporation. ©2024 Meritage Homes Corporation. All rights reserved.